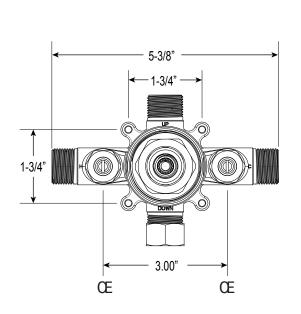

## **FRONT VIEW**

\*Note: Stem and all-thread tube will be sent with handle trim.