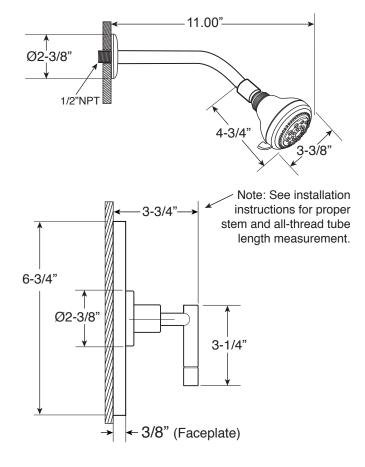

## **FEATURES:**

- · Forged brass construction
- Valve cartridge 18.30.893
- · Adjustable hot limit safety stop
- · Reversible cartridge
- 5.6 GPM @ 45 PSI
- · Includes showerhead, arm, and flange
- Certified to meet or exceed the following codes and standards: ASME A112.18.1/CSAB 125.1-2012