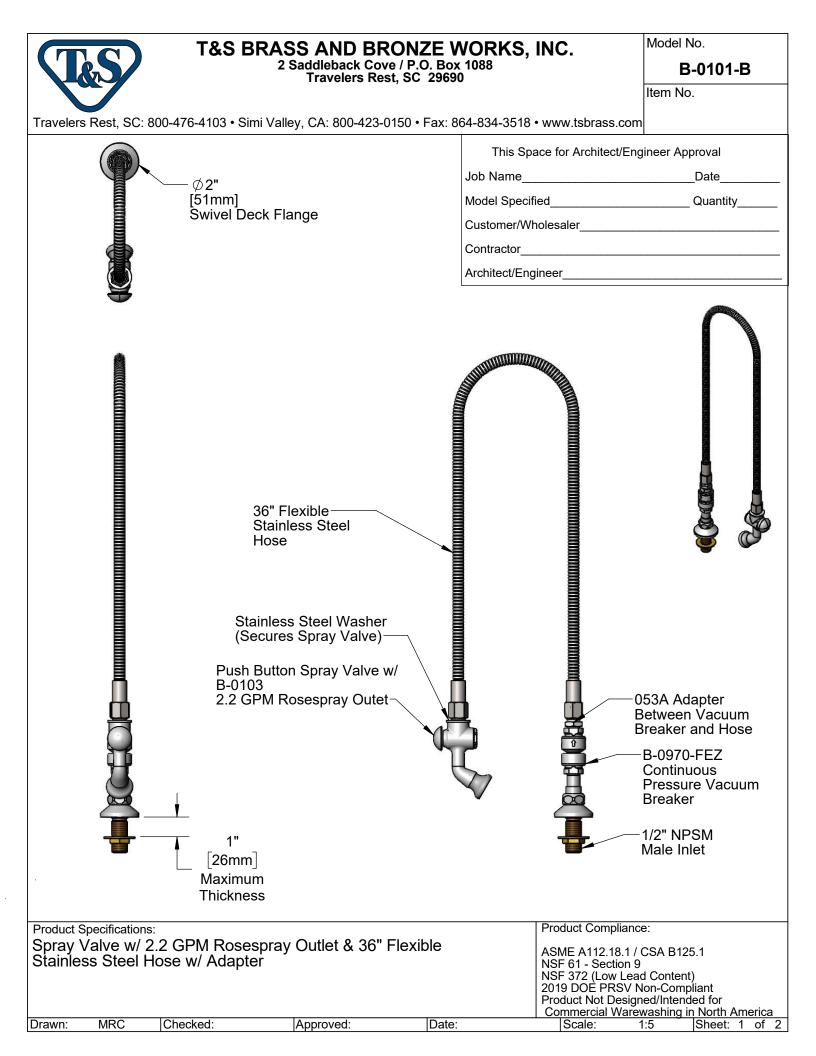

## T&S BRASS AND BRONZE WORKS, INC. 2 Saddleback Cove / P.O. Box 1088 Travelers Rest, SC 29690

Model No.

B-0101-B

Item No.

|                                                                                                      | ITEM<br>NO.<br>1<br>2<br>3<br>4 | SALES NO.<br>002857-40<br>001010-40<br>010476-45 | DESCRIPTION<br>Spray Valve Assembly w/ 2.2 GPM<br>Rosespray Outlet<br>Washer, Stainless Steel                                                                                                                         |
|------------------------------------------------------------------------------------------------------|---------------------------------|--------------------------------------------------|-----------------------------------------------------------------------------------------------------------------------------------------------------------------------------------------------------------------------|
|                                                                                                      | 2<br>3                          | 001010-40                                        | Rosespray Outlet                                                                                                                                                                                                      |
|                                                                                                      | 3                               |                                                  | Washer, Stainless Steel                                                                                                                                                                                               |
|                                                                                                      |                                 | 010476-45                                        |                                                                                                                                                                                                                       |
|                                                                                                      | 4                               |                                                  | #27 Washer                                                                                                                                                                                                            |
|                                                                                                      |                                 | 017509-40                                        | 36" Flexible Stainless Steel Hose                                                                                                                                                                                     |
|                                                                                                      | 5                               | 053A                                             | Adapter, 3/8" NPT Male                                                                                                                                                                                                |
|                                                                                                      | 6                               | B-0970-FEZ                                       | Vacuum Breaker                                                                                                                                                                                                        |
|                                                                                                      | 7                               | 014200-45                                        | Star Washer, Anti-Rotation                                                                                                                                                                                            |
|                                                                                                      | 8                               | 000999-45                                        | Brass Lock Washer                                                                                                                                                                                                     |
|                                                                                                      | 9                               | 002954-45                                        | Shank Lock Nut                                                                                                                                                                                                        |
|                                                                                                      | 10                              | B-0431                                           | Swivel Base Flange                                                                                                                                                                                                    |
|                                                                                                      |                                 |                                                  |                                                                                                                                                                                                                       |
| oduct Specifications:<br>oray Valve w/ 2.2 GPM Rosespray Outlet & 3<br>ainless Steel Hose w/ Adapter | 36" Flexib                      | le                                               | Product Compliance:<br>ASME A112.18.1 / CSA B125.1<br>NSF 61 - Section 9<br>NSF 372 (Low Lead Content)<br>2019 DOE PRSV Non-Compliant<br>Product Not Designed/Intended for<br>Commercial Warewashing in North America |