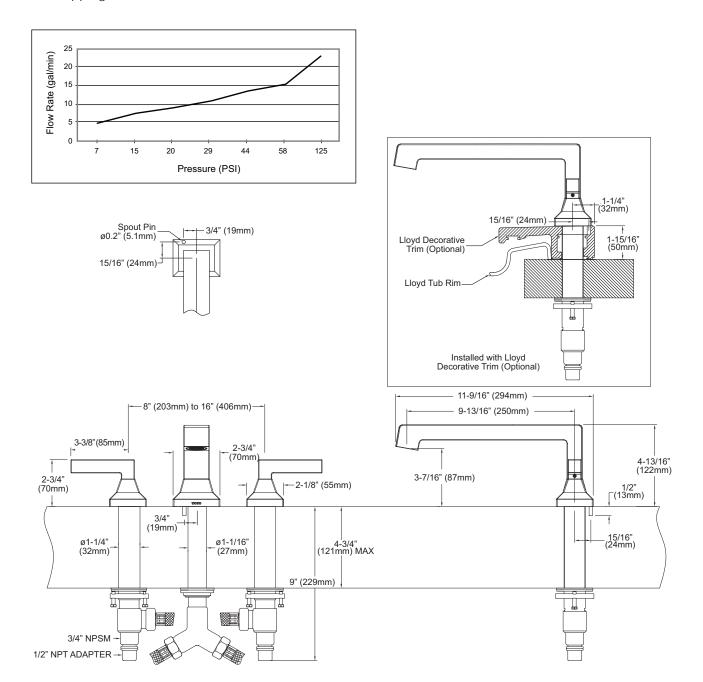

#### **FEATURES**

- Solid brass construction
- Ceramic disk valve cartridge
- Accommodates 8" -16" spread
- Metal pop-up waste assembly

### PRODUCT SPECIFICATION

Two-handle deck-mounted tub filler shall feature solid brass construction and thermostatic control. Shall also feature washerless ceramic disk valve cartridges. Fitting shall be TOTO Model TB930DD\_\_\_\_\_.

#### **SPECIFICATIONS**

Warranty Lifetime Limited Warranty

(Residential Use)

One Year (Commercial Use)

Material BrassShipping Weight 13.7 lbs.

• Shipping Dimensions 15"L x 13"W x 3-1/4"H

These dimensions and specifications are subject to change without notice