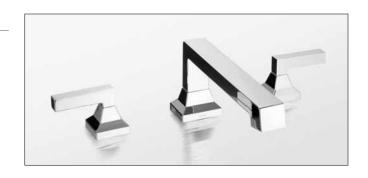

# Lloyd® Deck-Mount Bath Faucet

#### **FEATURES**

- Solid brass construction
- Ceramic disk valve cartridge
- Accommodates 8" -16" spread
- Metal pop-up waste assembly