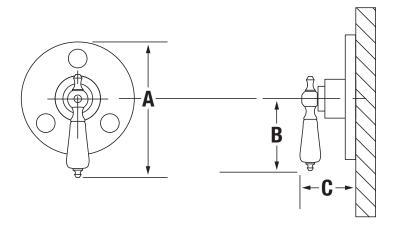

## **Dimensions**

| Measurements |                |
|--------------|----------------|
| Α            | 5 1/4", 133 mm |
| В            | 3 1/4", 83 mm  |
| С            | 3", 76 mm      |

Note: Dimensions are subject to change without notice.