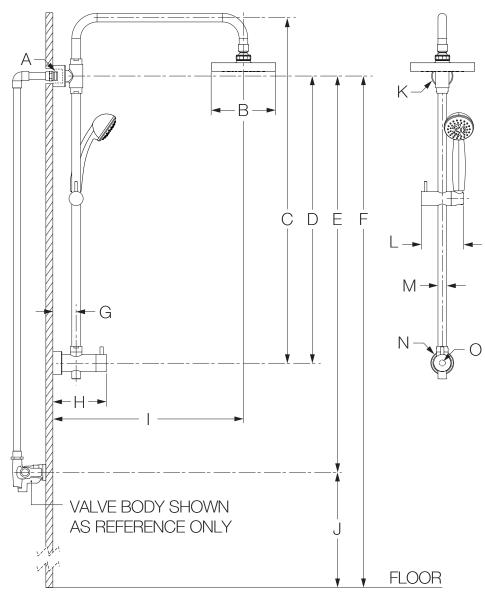

## **Dimensions**

**Note:** Dimensions subject to change without notice.

## **Important Notes:**

If the distance for item E is less than
 (737 mm), Exposed Shower Riser is not appropriate for your application.
 Hand shower wands that exceed
 lbs. are not recommended for Exposed Shower Riser.

| Measurements |                           |
|--------------|---------------------------|
|              | Male 1/2" NPT thread must |
| A            | protrude 1/2" (13 mm)     |
|              | from finished wall        |
| В            | Ø 6", 152 mm              |
| C            | 27-1/2", 699 mm           |
| D            | 22", 559 mm               |
|              | For Shower Systems:       |
|              | Min. 29", 737 mm          |
|              | from centerline of shower |
| E            | output to valve           |
| -            | For Tub/Shower Systems:   |
|              | Min. 29", 737 mm          |
|              | from centerline of shower |
|              | output to valve           |
| F            | Ref. 77", 1956 mm         |
| G            | 2-3/16", 55 mm            |
| H            | 5-1/16", 128 mm           |
|              | 17-15/16", 456 mm         |
| J            | For Shower Systems:       |
|              | Min. 42", 1067 mm         |
|              | Max. 48", 1219 mm         |
|              | For Tub/Shower Systems:   |
|              | Ref. 32", 813 mm          |
| K            | Ø 2", 51 mm               |
| L            | 4", 102 mm                |
| M            | Ø 13/16", 21 mm           |
| N            | Ø 2-3/16", 56 mm          |
| 0            | Hole Size                 |
|              | Ø 5/16", 8 mm             |