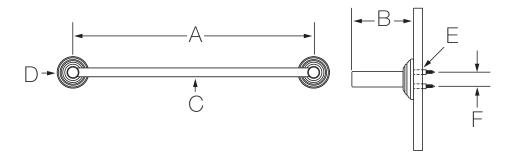

## Dimensions

| Measurements |                      |
|--------------|----------------------|
| Α            | 18", 457 mm          |
| В            | 3-7/16", 87 mm       |
| С            | Ø 5/8",16 mm         |
| D            | (2x) Ø 2-1/4", 57 mm |
| Е            | (4x) Hole Size       |
|              | Ø 5/16", 8 mm        |
| F            | 13/16", 21 mm        |