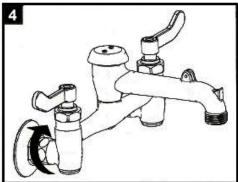

# SYMMONS® Symmetrix™

# **Service Sink Faucet** S-2490, S-2490-CHKS **Installation Brief**



S-2490 Service sink faucet

S-2490-CHKS Service sink faucet

with integral checks

#### **Tools & Materials**





Caution - For installation with atmospheric vacuum breakers

Faucet should never be used in installations that are under continuous pressure when installed with spouts having atmospheric vacuum breakers (AVB'S). Therefore, never place a self closing, shut-off valve down stream of an AVB.

#### Need Help?

Symmons customer service: (800) 796-6667, (781) 848-2250 customerservice@symmons.com Mon - Fri 7:30 am - 6:00 pm EST

- www.symmons.com/service
- Technical help
- Product information
- Warranty policy

### Installation Guide Symmetrix Service Sink Faucet S-2490, S-2490-CHKS

















## Parts Assembly Symmetrix<sup>™</sup> Service Sink Faucet S-2490, S-2490-CHKS



| Symmons<br>Part Number | Replacement Parts                                                            |
|------------------------|------------------------------------------------------------------------------|
| RL-050                 | Mounting hardware kit                                                        |
| RL-147<br>(-CHKS only) | Mounting hardware kit with check valves                                      |
| RL-051                 | Handle assembly kit (2 handles included)                                     |
| RL-052<br>RL-053       | Cartridge, HOT<br>Cartridge, COLD                                            |
| RL-054                 | Supply stop assembly kit (Includes both hot