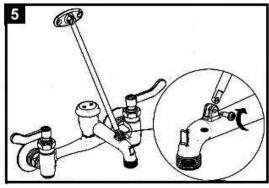

SYMMONS® Symmetrix™

# **Service Sink Faucet** S-2490, S-2490-CHKS **Installation Brief**



S-2490 Service sink faucet

S-2490-CHKS Service sink faucet

with integral checks

#### **Tools & Materials**





Caution - For installation with atmospheric vacuum breakers

Faucet should never be used in installations that are under continuous pressure when installed with spouts having atmospheric vacuum breakers (AVB'S). Therefore, never place a self closing, shut-off valve down stream of an AVB.

#### Need Help?

Symmons customer service: (800) 796-6667, (781) 848-2250 customerservice@symmons.com Mon - Fri 7:30 am - 6:00 pm EST

- www.symmons.com/service
- Technical help
- Product information
- Warranty policy

### Installation Guide Symmetrix Service Sink Faucet S-2490, S-2490-CHKS

















## Parts Assembly Symmetrix<sup>™</sup> Service Sink Faucet S-2490, S-2490-CHKS



| Symmons<br>Part Number | Replacement Parts                                                            |
|------------------------|------------------------------------------------------------------------------|
| RL-050                 | Mounting hardware kit                                                        |
| RL-147<br>(-CHKS only) | Mounting hardware kit with check valves                                      |
| RL-051                 | Handle assembly kit (2 handles included)                                     |
| RL-052<br>RL-053       | Cartridge, HOT<br>Cartridge, COLD                                            |
| RL-054                 | Supply stop assembly kit (Includes both hot an