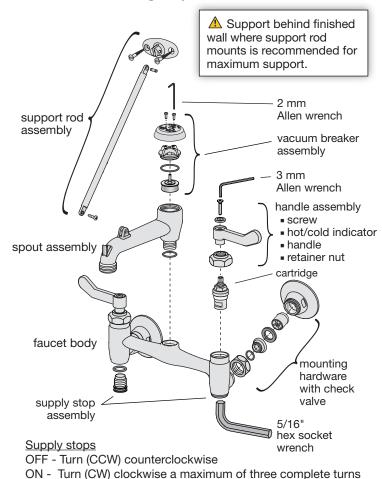

## Parts Assembly Symmetrix<sup>™</sup> Service Sink Faucet S-2490, S-2490-CHKS

| Symmons<br>Part Number | Replacement Parts                                                            |
|------------------------|------------------------------------------------------------------------------|
| RL-050                 | Mounting hardware kit                                                        |
| RL-147<br>(-CHKS only) | Mounting hardware kit with check valves                                      |
| RL-051                 | Handle assembly kit (2 handles included)                                     |
| RL-052<br>RL-053       | Cartridge, HOT<br>Cartridge, COLD                                            |
| RL-054                 | Supply stop assembly kit (Includes both hot and cold supply stop assemblies) |
| RL-055                 | Vacuum breaker assembly kit                                                  |
| RL-056                 | Support rod assembly kit                                                     |