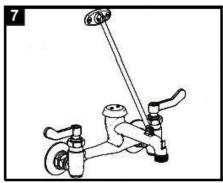

MONS® Symmetrix™

# **Service Sink Faucet** S-2490, S-2490-CHKS **Installation Brief**



S-2490 Service sink faucet

S-2490-CHKS Service sink faucet

with integral checks

#### **Tools & Materials**





Caution - For installation with atmospheric vacuum breakers

Faucet should never be used in installations that are under continuous pressure when installed with spouts having atmospheric vacuum breakers (AVB'S). Therefore, never place a self closing, shut-off valve down stream of an AVB.

#### Need Help?

Symmons customer service: (800) 796-6667, (781) 848-2250 customerservice@symmons.com Mon - Fri 7:30 am - 6:00 pm EST

- www.symmons.com/service
- Technical help
- Product information
- Warranty policy

### Installation Guide Symmetrix Service Sink Faucet S-2490, S-2490-CHKS

















## Parts Assembly Symmetrix<sup>™</sup> Service Sink Faucet S-2490, S-2490-CHKS



| Symmons<br>Part Number | Replacement Parts                                                            |
|------------------------|------------------------------------------------------------------------------|
| RL-050                 | Mounting hardware kit                                                        |
| RL-147<br>(-CHKS only) | Mounting hardware kit with check valves                                      |
| RL-051                 | Handle assembly kit (2 handles included)                                     |
| RL-052<br>RL-053       | Cartridge, HOT<br>Cartridge, COLD                                            |
| RL-054                 | Supply stop assembly kit (Includes both hot and co