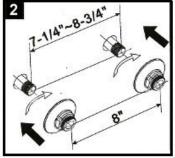

# SYMMONS® Symmetrix™

# **Service Sink Faucet** S-2490, S-2490-CHKS **Installation Brief**



S-2490 Service sink faucet

S-2490-CHKS Service sink faucet

with integral checks

#### **Tools & Materials**





Caution - For installation with atmospheric vacuum breakers

Faucet should never be used in installations that are under continuous pressure when installed with spouts having atmospheric vacuum breakers (AVB'S). Therefore, never place a self closing, shut-off valve down stream of an AVB.

#### Need Help?

Symmons customer service: (800) 796-6667, (781) 848-2250 customerservice@symmons.com Mon - Fri 7:30 am - 6:00 pm EST

- www.symmons.com/service
- Technical help
- Product information
- Warranty policy

### Installation Guide Symmetrix Service Sink Faucet S-2490, S-2490-CHKS

















## Parts Assembly Symmetrix<sup>™</sup> Service Sink Faucet S-2490, S-2490-CHKS



| Symmons<br>Part Number | Replacement Parts                                                            |
|------------------------|------------------------------------------------------------------------------|
| RL-050                 | Mounting hardware kit                                                        |
| RL-147<br>(-CHKS only) | Mounting hardware kit with check valves                                      |
| RL-051                 | Handle assembly kit (2 handles included)                                     |
| RL-052<br>RL-053       | Cartridge, HOT<br>Cartridge, COLD                                            |
| RL-054                 | Supply stop assembly kit (Includes both