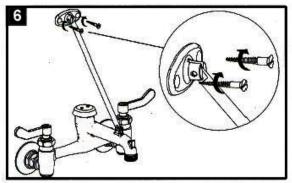

YMMONS® Symmetrix™

# **Service Sink Faucet** S-2490, S-2490-CHKS **Installation Brief**



S-2490 Service sink faucet

S-2490-CHKS Service sink faucet

with integral checks

#### **Tools & Materials**





Caution - For installation with atmospheric vacuum breakers

Faucet should never be used in installations that are under continuous pressure when installed with spouts having atmospheric vacuum breakers (AVB'S). Therefore, never place a self closing, shut-off valve down stream of an AVB.

#### Need Help?

Symmons customer service: (800) 796-6667, (781) 848-2250 customerservice@symmons.com Mon - Fri 7:30 am - 6:00 pm EST

- www.symmons.com/service
- Technical help
- Product information
- Warranty policy

### Installation Guide Symmetrix Service Sink Faucet S-2490, S-2490-CHKS

















## Parts Assembly Symmetrix<sup>™</sup> Service Sink Faucet S-2490, S-2490-CHKS



| Symmons<br>Part Number | Replacement Parts                                                            |
|------------------------|------------------------------------------------------------------------------|
| RL-050                 | Mounting hardware kit                                                        |
| RL-147<br>(-CHKS only) | Mounting hardware kit with check valves                                      |
| RL-051                 | Handle assembly kit (2 handles included)                                     |
| RL-052<br>RL-053       | Cartridge, HOT<br>Cartridge, COLD                                            |
| RL-054                 | Supply stop assembly kit (Includes both hot and