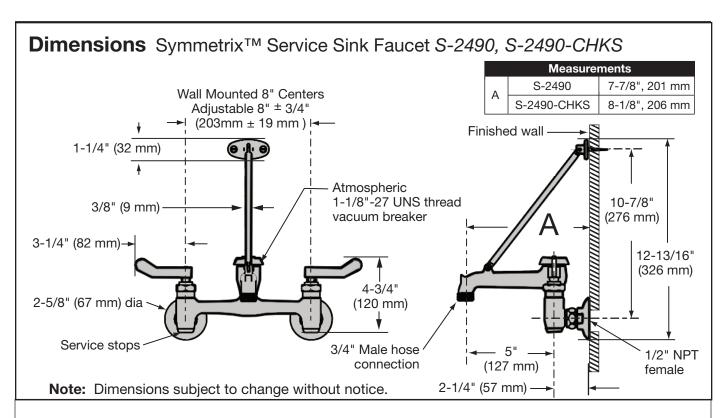

NS® Symmetrix™

# **Service Sink Faucet** S-2490, S-2490-CHKS **Installation Brief**



S-2490 Service sink faucet

S-2490-CHKS Service sink faucet

with integral checks

#### **Tools & Materials**





Caution - For installation with atmospheric vacuum breakers

Faucet should never be used in installations that are under continuous pressure when installed with spouts having atmospheric vacuum breakers (AVB'S). Therefore, never place a self closing, shut-off valve down stream of an AVB.

#### Need Help?

Symmons customer service: (800) 796-6667, (781) 848-2250 customerservice@symmons.com Mon - Fri 7:30 am - 6:00 pm EST

- www.symmons.com/service
- Technical help
- Product information
- Warranty policy

### Installation Guide Symmetrix Service Sink Faucet S-2490, S-2490-CHKS

















## Parts Assembly Symmetrix<sup>™</sup> Service Sink Faucet S-2490, S-2490-CHKS



| Symmons<br>Part Number | Replacement Parts                                                            |
|------------------------|------------------------------------------------------------------------------|
| RL-050                 | Mounting hardware kit                                                        |
| RL-147<br>(-CHKS only) | Mounting hardware kit with check valves                                      |
| RL-051                 | Handle assembly kit (2 handles included)                                     |
| RL-052<br>RL-053       | Cartridge, HOT<br>Cartridge, COLD                                            |
| RL-054                 | Supply stop assembly kit (Includes both hot and cold