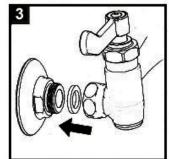

# SYMMONS® Symmetrix™

# **Service Sink Faucet** S-2490, S-2490-CHKS **Installation Brief**



S-2490 Service sink faucet

S-2490-CHKS Service sink faucet

with integral checks

#### **Tools & Materials**





Caution - For installation with atmospheric vacuum breakers

Faucet should never be used in installations that are under continuous pressure when installed with spouts having atmospheric vacuum breakers (AVB'S). Therefore, never place a self closing, shut-off valve down stream of an AVB.

#### Need Help?

Symmons customer service: (800) 796-6667, (781) 848-2250 customerservice@symmons.com Mon - Fri 7:30 am - 6:00 pm EST

- www.symmons.com/service
- Technical help
- Product information
- Warranty policy

### Installation Guide Symmetrix Service Sink Faucet S-2490, S-2490-CHKS

















## Parts Assembly Symmetrix<sup>™</sup> Service Sink Faucet S-2490, S-2490-CHKS



| Symmons<br>Part Number | Replacement Parts                                                            |
|------------------------|------------------------------------------------------------------------------|
| RL-050                 | Mounting hardware kit                                                        |
| RL-147<br>(-CHKS only) | Mounting hardware kit with check valves                                      |
| RL-051                 | Handle assembly kit (2 handles included)                                     |
| RL-052<br>RL-053       | Cartridge, HOT<br>Cartridge, COLD                                            |
| RL-054                 | Supply stop assembly kit (Includes both ho