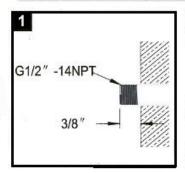

# SYMMONS® Symmetrix™

# **Service Sink Faucet** S-2490, S-2490-CHKS **Installation Brief**



S-2490 Service sink faucet

S-2490-CHKS Service sink faucet

with integral checks

#### **Tools & Materials**





Caution - For installation with atmospheric vacuum breakers

Faucet should never be used in installations that are under continuous pressure when installed with spouts having atmospheric vacuum breakers (AVB'S). Therefore, never place a self closing, shut-off valve down stream of an AVB.

#### Need Help?

Symmons customer service: (800) 796-6667, (781) 848-2250 customerservice@symmons.com Mon - Fri 7:30 am - 6:00 pm EST

- www.symmons.com/service
- Technical help
- Product information
- Warranty policy

### Installation Guide Symmetrix Service Sink Faucet S-2490, S-2490-CHKS

















## Parts Assembly Symmetrix<sup>™</sup> Service Sink Faucet S-2490, S-2490-CHKS



| Symmons<br>Part Number | Replacement Parts                                                            |
|------------------------|------------------------------------------------------------------------------|
| RL-050                 | Mounting hardware kit                                                        |
| RL-147<br>(-CHKS only) | Mounting hardware kit with check valves                                      |
| RL-051                 | Handle assembly kit (2 handles included)                                     |
| RL-052<br>RL-053       | Cartridge, HOT<br>Cartridge, COLD                                            |
| RL-054                 | Supply stop assembly kit (Includes bot