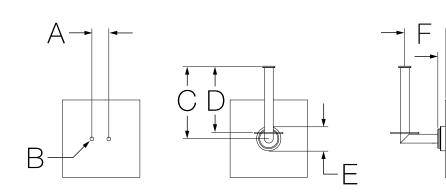

## **Dimensions**

| Measurements |                 |  |  |
|--------------|-----------------|--|--|
| Α            | 1-3/16", 30 mm  |  |  |
| В            | (2x) Hole Size  |  |  |
|              | Ø 5/16", 8 mm   |  |  |
| С            | 5-5/8", 143 mm  |  |  |
| D            | 5-1/8", 131 mm  |  |  |
| E            | Ø 1-7/8", 48 mm |  |  |
| F            | 3-1/8", 80 mm   |  |  |
| G            | 5/8", 15 mm     |  |  |

Note: Dimensions subject to change without notice.