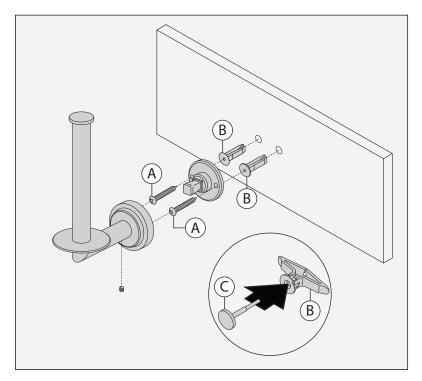

## **Parts Breakdown**

| Replacement Parts               |                                             |  |             |  |
|---------------------------------|---------------------------------------------|--|-------------|--|
| Item                            | Description                                 |  | Part Number |  |
| A<br>B<br>C                     | Mounting Screws Drywall Anchors Anchor Tool |  | HW-03141    |  |
| Tools Required for Installation |                                             |  |             |  |
| Alle                            | en Wrench:<br>2.5 mm                        |  |             |  |
| Drill                           |                                             |  |             |  |
| Phillips Head<br>Screwdriver    |                                             |  |             |  |
| Silicone                        |                                             |  |             |  |

## **Notes:**

- 1) For drywall 1/2 inch thick or less, insert anchor tool (C) into drywall anchor (B) to secure behind wall prior to installing trim.
- 2) Apply a bead of silicone around the perimeter of trim installed flush to finished wall.