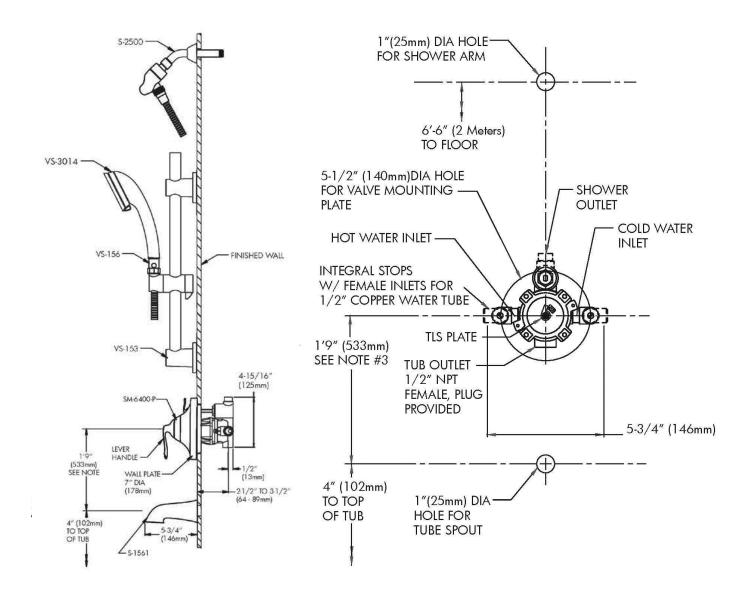

### **WARRANTY:**

- Consumer Shower Head: Limited Lifetime Warranty
- Commercial Shower head: 1 Year Limited
- Valve: 5 Year Limited
- Accessories: 1 Year Limited

DIMENSIONS: NOTE: 1. All dimensions are in inches (millimeters) unless otherwise specified and are subject to change without notice. 2. Unless otherwise specified, all inlets and outlets are 1/2\* female copper sweat. 3. For ADA mounting locations, consult ADAAG, ANSI A117.1, or static regulations.