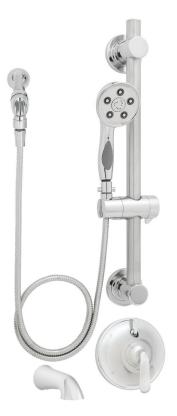

#### **FEATURES:**

- Caspian Hand Shower Head VS-3014
- ADA Grab Bar VS-153
- Caspian Pressure Balance Diverter Valve and Trim SM-7400-P
- Arm and Flange S-2500
- Caspian Tub Spout S-1561
- Trickle Adapter VS-156
- 2.5 gpm (9.5 L/min) flow rate