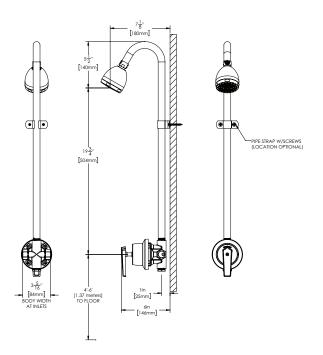

# Sentinel Mark II® Anti-Scald Balanced Pressure Exposed Shower

#### **FEATURES:**

- Brass body construction
- (2) 1/2" -14 NPTF inlets
- Pressure balancing & ceramic temperature regulating cartridge with built-in check valves
- Brass lever handle
- Adjustable temperature limit stop to control maximum temperature setting
- Supports back-to-back installation
- Vandal-resistant
- Included shower head: S-2272-E2 2.0 GPM (7.6 L/min) flow rate
- Galvanized steel gooseneck with supporting strap