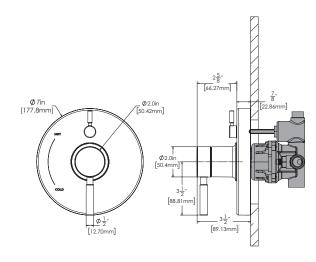

#### **WARRANTY:**

Visit www.speakman.com for full product warranty information

- Limited Lifetime Warranty (consumer)
- 5 Year Limited Warranty (commercial)

VALVE MOUNTING IS SHOWN FOR REFERENCE ONLY. VALVE IS NOT INCLUDED WITH CPT-1400-P / CPT-1400-KN

All dimensions are in inches (millimeters) unless otherwise specified and are subject to change without notice