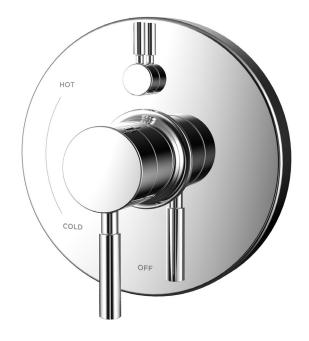

# Neo™ Pressure Balance Diverter Valve Trim

### **FEATURES:**

- Metal lever handles
- Metal trim plate
- Includes mounting plate and hardware