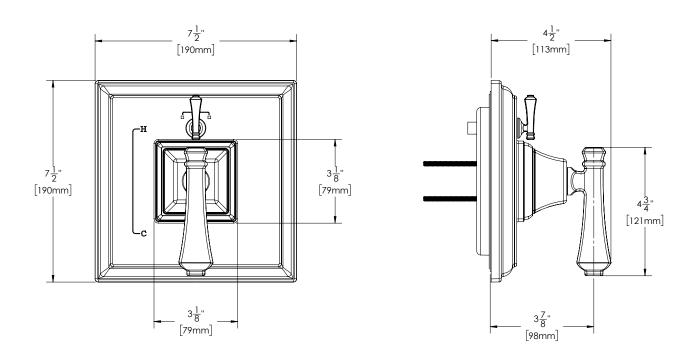

### **WARRANTY:**

• 1 Year Limited

DIMENSIONS: NOTE: 1. All dimensions are in inches (millimeters) unless otherwise specified and are subject to change without notice. 2. Unless otherwise specified, all inlets and outlets are 1/2\* female copper sweat. 3. For ADA mounting locations, consult ADAAG, ANSI A117.1, or static regulations.