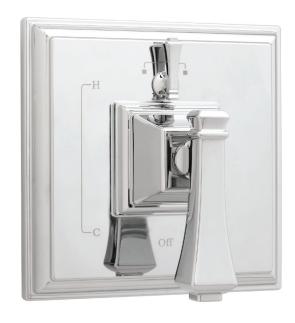

# SPEAKMAN® SM-8401-P

Rainier™ Pressure Balance Valve with Diverter and Trim

# **FEATURES VALVE:**

- Square style
- Anti-scald protection
- Pressure balancing ceramic cartridge
- Adjustable temperature limit stop
- Integral stops
- Diverter handle allows for transfer between two water outlets
- 1/2" NPT female tub outlet
- 1/2" sweat shower outlet
- 1/2" sweat inlets
- Includes rough-in template

#### TRIM:

- Metal trim
- Square style
- Mounting plate with seal