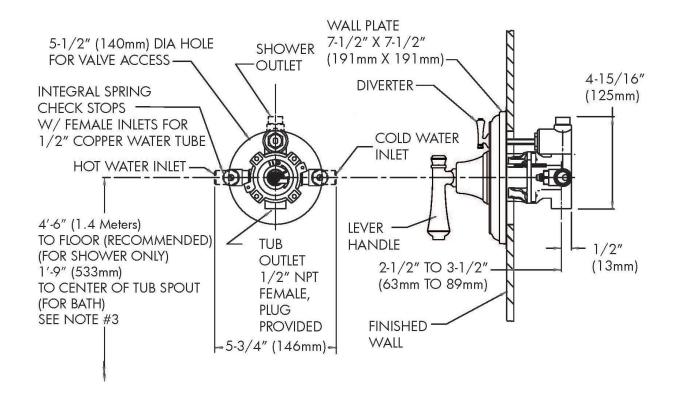

# **FEATURES VALVE:**

- Square style
- Anti-scald protection
- Pressure balancing ceramic cartridge
- Adjustable temperature limit stop
- Integral stops
- Diverter handle allows for transfer between two water outlets
- 1/2" NPT female tub outlet
- 1/2" sweat shower outlet
- 1/2" sweat inlets
- Includes rough-in template

### **WARRANTY:**

• 1 Year Limited

DIMENSIONS: NOTE: 1. All dimensions are in inches (millimeters) unless otherwise specified and are subject to change without notice. 2. Unless otherwise specified, all inlets and outlets are 1/2\* female copper sweat. 3. For ADA mounting locations, consult ADAAG, ANSI A117.1, or static regulations.