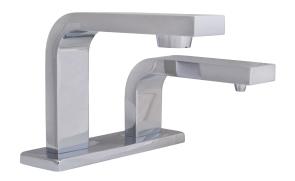

# Designer Battery Sensor Faucet & Soap Dispenser Combination

#### **FEATURES:**

- Brass construction with polished chrome finish
- · Sensor eye near outlet of faucet
- Low Arc modern spout
- Connections included for AC operation on both units