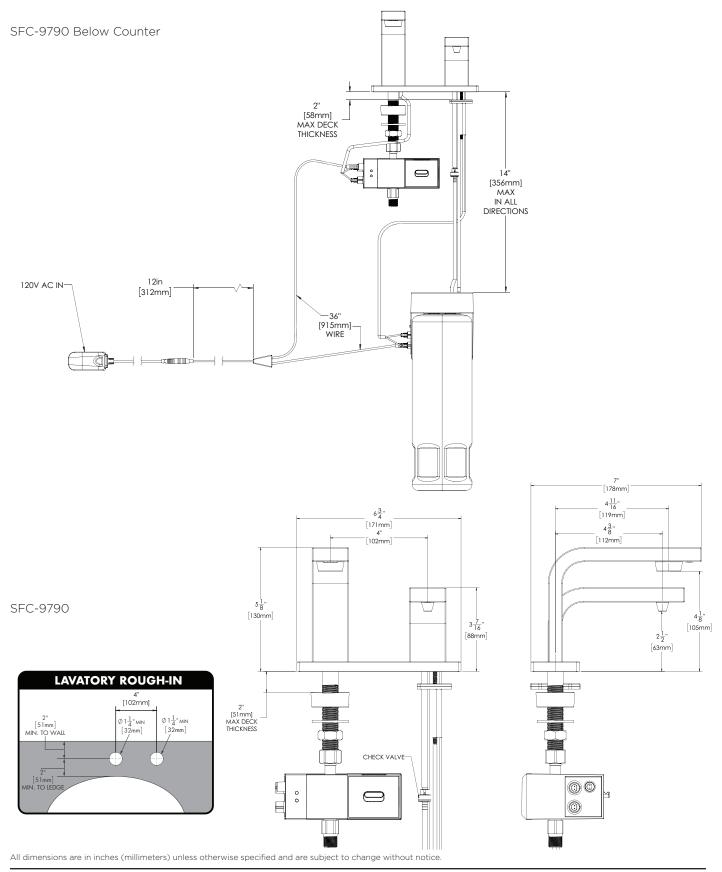

### SF-9700 FEATURES:

- Set-up for both battery (6-AA batteries) and AC operation (AC adaptor incuded)
- 60 second flow time out feature
- 9/16"-24 UNF supply connection (fits 3/8" compression)
- Vandal-resistant 0.5 GPM (1.89 L/min) flow control

## SFS-9000 FEATURES:

- Set-up for both battery (4-D batteries) and AC operation (AC adaptor included)
- 2000ml bottle included
- Switch for liquid soap, or foaming soap operation
- 1.0 second soap dispensing