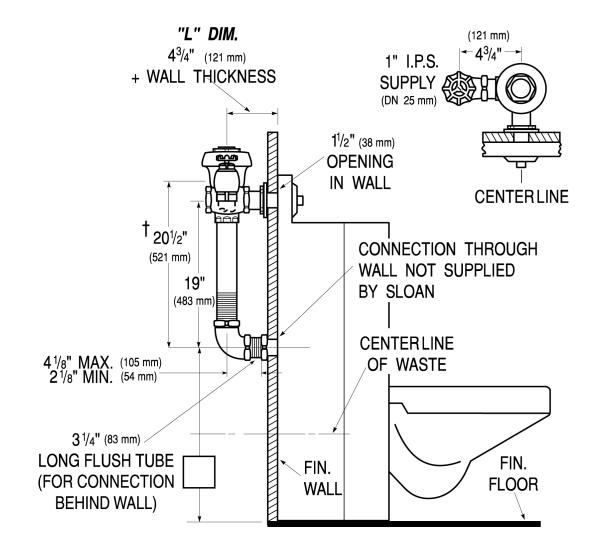

#### DETAILS

- Flush Volume: 3.5 gpf (13.2 Lpf)
- Finish: Rough Brass (RB)
- Valve: Diaphragm
- Valve Body Material: Semi-red Brass
- Fixture Type: Water Closet
- Fixture Connection: Rear
- Rough-In Dimension: 20 <sup>1</sup>/<sub>2</sub>" (521mm)
- Spud Coupling: 1 <sup>1</sup>/<sub>2</sub>" (38mm)
- Supply Pipe: 1" (25mm)
- L Dimension: 5 <sup>3</sup>/<sub>4</sub>" (146mm) (5-3/4-LDIM)