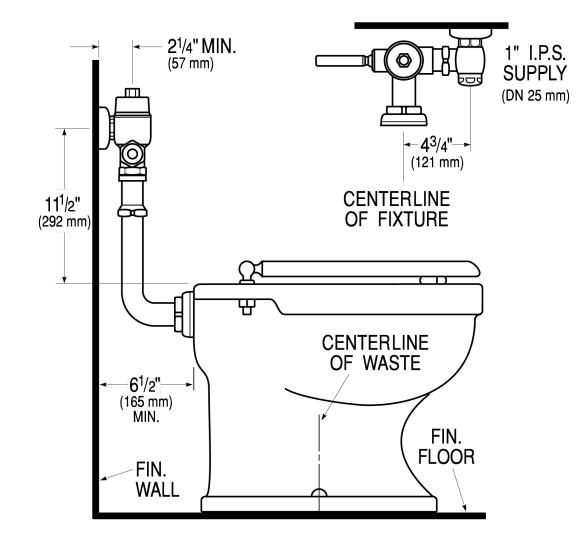

## DETAILS

- Flush Volume: 3.5 gpf (13.2 Lpf)
- Finish: Polished Chrome (CP)
- Valve: Piston
- Valve Body Material: Semi-red Brass
- Fixture Type: Water Closet
- Fixture Connection: Rear spud
- Rough-In Dimension: 11 <sup>1</sup>/<sub>2</sub>" (292mm)
- Spud Coupling: 1 <sup>1</sup>/<sub>2</sub>" (38mm)
- Supply Pipe: 1" (25mm)

# **ROUGH-IN**

Sloan 10500 Seymour Ave, Franklin Park, IL 60131 Phone: 800.982.5839 • Fax: 800.447.8329 • sloan.com