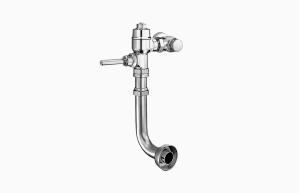

## DESCRIPTION

3.5 gpf, Polished Chrome Finish, Single Flush, Naval Exposed Manual Water Closet Flushometer.

## DETAILS

- Flush Volume: 3.5 gpf (13.2 Lpf)
- Finish: Polished Chrome (CP)
- Valve: Piston
- Valve Body Material: Semi-red Brass
- Fixture Type: Water Closet
- Fixture Connection: Rear spud
- Rough-In Dimension: 11 <sup>1</sup>/<sub>2</sub>" (292mm)
- Spud Coupling: 1 <sup>1</sup>/<sub>2</sub>" (38mm)
- Supply Pipe: 1" (25mm)

## FEATURES

- ADA Compliant Metal Oscillating Non-Hold-Open Handle
- Vacuum Breaker Flush Connection
- Self-cleaning Xpelor® Bypass
- Handle Packing, Stop Seat and Vacuum Breaker to be Molded from PERMEX® Rubber Compound for Chloramine Resistance
- Spud Coupling and Flange for 11/2" Back Spud
- Ultra High Copper, Low Zinc Brass Castings for Dezincification and Salt Water Resistance
- 1" I.P.S. Screwdriver Bak-Chek® Angle Stop with Vandal Resistant Stop Cap