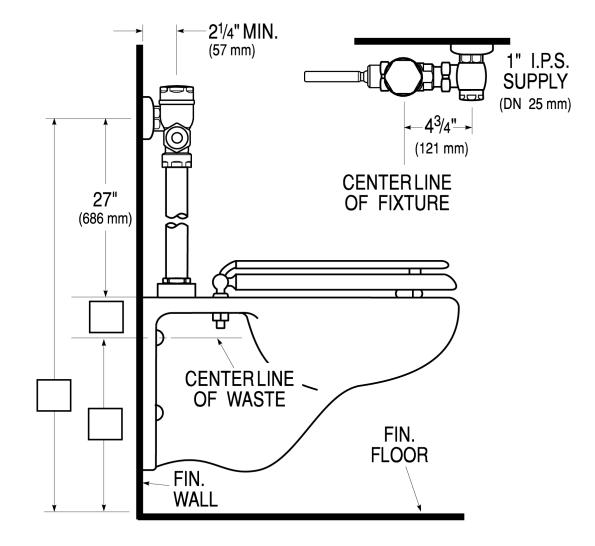

## DETAILS

- Flush Volume: 1.6 gpf (6.0 Lpf)
- Finish: Polished Chrome (CP)
- Valve: Piston
- Valve Body Material: Semi-red Brass
- Fixture Type: Water Closet
- Fixture Connection: Top spud
- Rough-In Dimension: 24" (610mm)
- Spud Coupling: 1 <sup>1</sup>/<sub>2</sub>" (38mm)
- Supply Pipe: 1" (25mm)

# **ROUGH-IN**

Sloan 10500 Seymour Ave, Franklin Park, IL 60131 Phone: 800.982.5839 • Fax: 800.447.8329 • sloan.com