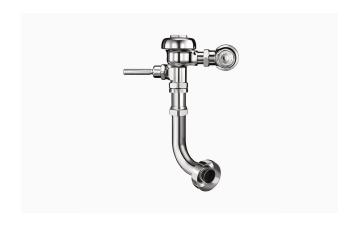

### **DESCRIPTION**

1.6 gpf, Polished Chrome Finish, Single Flush, Regal® Exposed Manual Water Closet Flushometer.

### **DETAILS**

Flush Volume: 1.6 gpf (6.0 Lpf)Finish: Polished Chrome (CP)

• Valve: Diaphragm

• Valve Body Material: Semi-red Brass

Fixture Type: Water Closet
Fixture Connection: Rear spud
Rough-In Dimension: 11 ½" (292mm)

#### **FEATURES**

- ADA Compliant Metal Oscillating Non-Hold-Open Handle
- 1" I.P.S. Screwdriver Bak-Chek® Angle Stop
- Control Stop Plug
- Sweat Solder Adapter with Cover Tube
- Cast Wall Flange with Set Screw
- Vacuum Breaker Flush Connection
- Spud Coupling and Spud Flange for 11/2" Back Spud
- Non-Hold-Open Handle and No External Volume Adjustment to Ensure Water Conservation
- Diaphragm, Handle Packing and Vacuum Breaker Molded from PERMEX® Rubber Compound for Chloramine Resistance