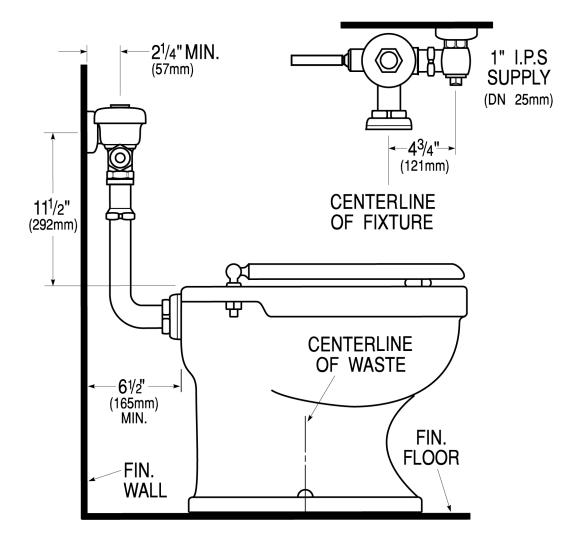

### **DETAILS**

Flush Volume: 1.6 gpf (6.0 Lpf)Finish: Polished Chrome (CP)

• Valve: Diaphragm

• Valve Body Material: Semi-red Brass

Fixture Type: Water Closet
Fixture Connection: Rear spud
Rough-In Dimension: 11 ½" (292mm)

Spud Coupling: 1 ½" (38mm)
Supply Pipe: 1" (25mm)

# **ROUGH-IN**