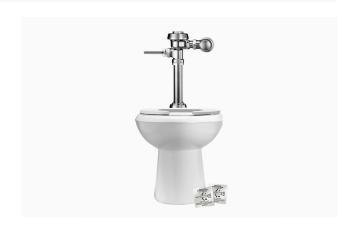

### **DESCRIPTION**

ST-2029 Water Closet and WES 111 Flushometer.

#### **COMPONENTS**

Flushometer: Code 3720000Water Closet: Code 2102029

#### **DETAILS**

• Flush Volume: 1.6/1.1 gpf (6.0/4.2 Lpf)

Nominal Dimensions: 25 <sup>1</sup>/<sub>4</sub>" × 16 1/125" × 17" (641 × 407 × 432mm)

# **FLUSHOMETER FEATURES**

- Lifting Handle UP initiates reduced flush (1.1 gpf/4.2 Lpf), eliminating liquid and paper waste, saving a 1/2-gallon of water
- Pushing Handle DOWN initiates full flush (1.6 gpf/6.0 Lpf), eliminating all waste
- Reduces water volume by up to 30% when activated UPWARDS
- PERMEX® Synthetic Rubber Diaphragm with Dual Filtered Fixed Bypass
- ADA Metal Non-Hold-Open Handle with Triple Seal Handle Packing
- Sweat Solder Adapter with Cover Tube & Cast Wall Flange with Set Screw
- Non-Hold-Open Handle, Fixed Metering Bypass and No External Volume Adjustment to Ensure Water Conservation
- Diaphragm, Handle Packing and Vacuum Breaker to be molded from PERMEX® Rubber Compound for Chloramine Resistance
- Includes two (2) adhesive backed Metal Wall Plates etched with Instructions

### **FIXTURE FEATURES**

- White Vitreous China
- Elongated bowl
- Floor mounted, floor outlet
- Siphon jet flushing action achieves 1000g Map score when used with any Sloan flushometer
- Water spot area: 10½" x 9¾" (26 cm x 24 cm)
- 1½" I.P.S. top spud inlet
- 21/8" fully glazed trapway
- Closet bolts and caps included
- · Toilet seat not included