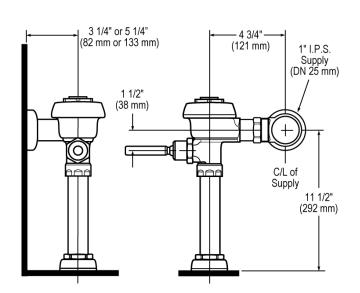

# **ROUGH-IN**

Phone: 800.982.5839 • Fax: 800.447.8329 • sloan.com

# **FLUSHOMETER FEATURES**

- Lifting Handle UP initiates reduced flush (1.1 gpf/4.2 Lpf), eliminating liquid and paper waste, saving a 1/2-gallon of water
- Pushing Handle DOWN initiates full flush (1.6 gpf/6.0 Lpf), eliminating all waste
- Reduces water volume by up to 30% when activated UPWARDS
- PERMEX® Synthetic Rubber Diaphragm with Dual Filtered Fixed Bypass
- ADA Metal Non-Hold-Open Handle with Triple Seal Handle Packing
- Sweat Solder Adapter with Cover Tube & Cast Wall Flange with Set Screw
- Non-Hold-Open Handle, Fixed Metering Bypass and No External Volume Adjustment to Ensure Water Conservation
- Diaphragm, Handle Packing and Vacuum Breaker to be molded from PERMEX® Rubber Compound for Chloramine Resistance
- Includes two (2) adhesive backed Metal Wall Plates etched with Instructions