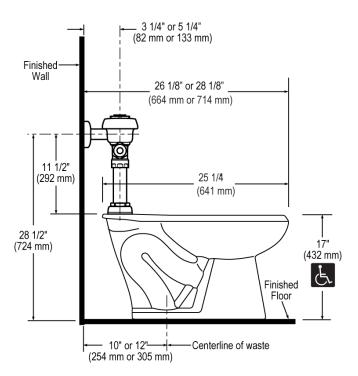

# **ROUGH-IN**

Phone: 800.982.5839 • Fax: 800.447.8329 • sloan.com

#### **DETAILS**

• Flush Volume: 1.6/1.1 gpf (6.0/4.2 Lpf)

Nominal Dimensions: 25 <sup>1</sup>/<sub>4</sub>" × 16 1/125" × 17" (641 × 407 × 432mm)

### **FIXTURE FEATURES**

- White Vitreous China
- Elongated bowl
- Floor mounted, floor outlet
- Siphon jet flushing action achieves 1000g Map score when used with any Sloan flushometer
- Water spot area: 10½" x 9¾" (26 cm x 24 cm)
- 1½" I.P.S. top spud inlet
- 21/8" fully glazed trapway
- Closet bolts and caps included
- · Toilet seat not included