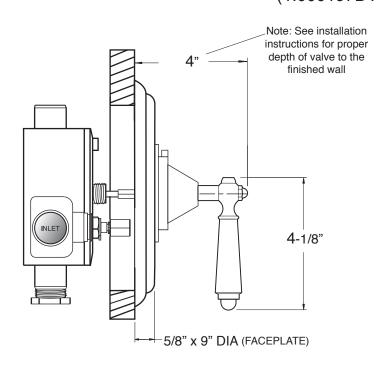

SIDE VIEW - INSTALLED

SIDE VIEW - VALVE ONLY

Note: Measurements are subject to change or cancellation. No responsibility is assumed for use of superseded or voided pages.