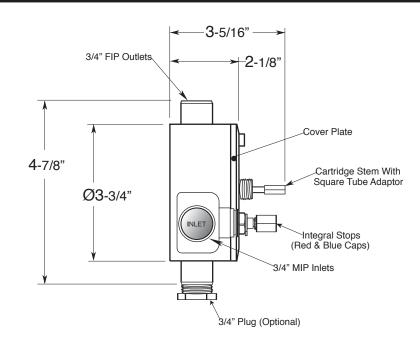

SIDE VIEW - INSTALLED

SIDE VIEW - VALVE ONLY

Note: Measurements are subject to change or cancellation. No responsibility is assumed for use of superseded or voided pages.