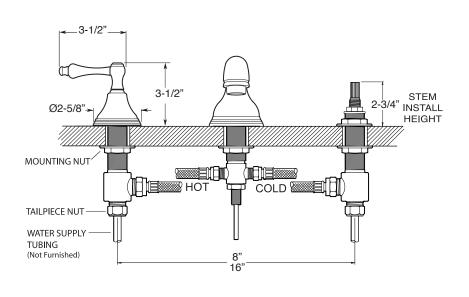

## Series 400

1.400308 Lexington Widespread Lavatory Set

NOTE: Spout and valves install through 1-1/4" diameter holes

Note: Measurements are subject to change or cancellation. No responsibility is assumed for use of superseded or voided pages.