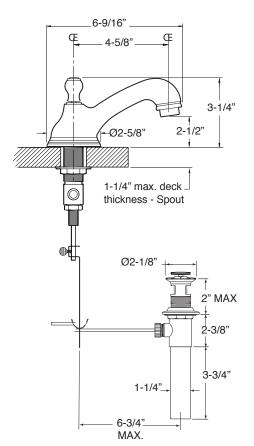

## Series 400

1.400308 Lexington Widespread Lavatory Set

NOTE: Spout and valves install through 1-1/4" diameter holes

Note: Measurements are subject to change or cancellation. No responsibility is assumed for use of superseded or voided pages.