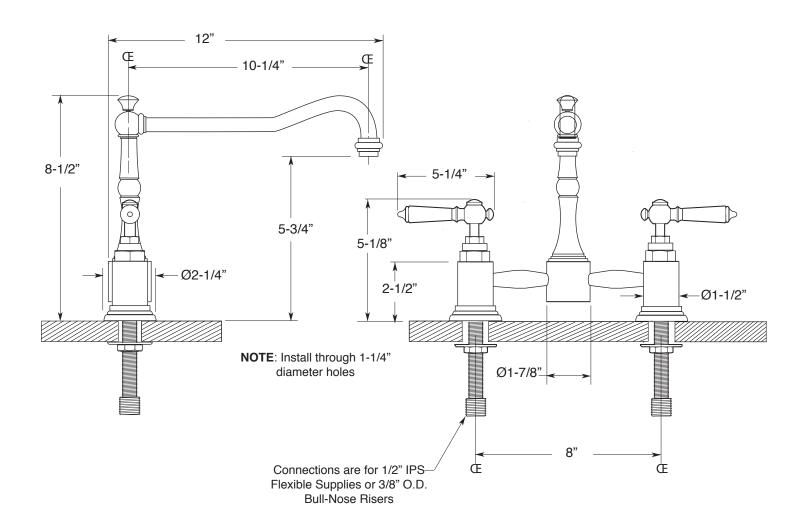

## Specifications

## **FEATURES:**

- · All brass construction
- · Available in all Sigma finishes
- Maximum deck thickness: 2-1/4"
- · Replacement cartridges: 18.30.029-cold, 18.30.030-hot
- Custom Option: High-arc extended swivel spout, 11" center-center, 14" overal height
- · Measurements vary according to handle choice
- Certified to meet or exceed the following codes and standards: ASME A112.18.1/CSA B 125.1-2011

## Kitchen & Bar

Pillar Kitchen Ascot Handle

1.3577030

Note: Measurements are subject to change or cancellation. No responsibility is assumed for use of superseded or voided pages.