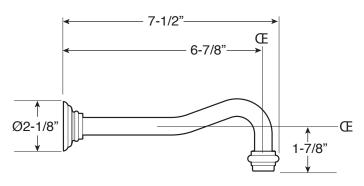

Standard Wall Spout 18.07.017

Drain Assembly P/N: 18.11.052

Note: Measurements are subject to change. No responsibility is assumed for use of superseded or voided pages.