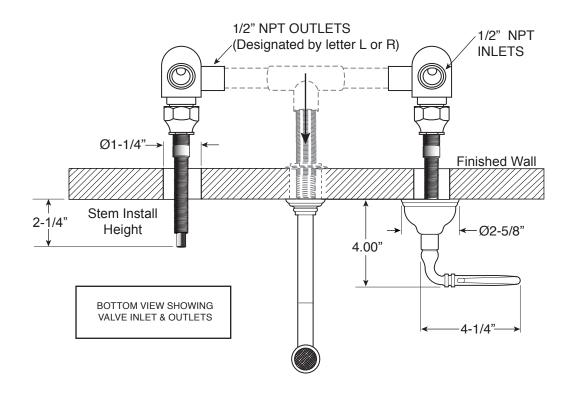

## Specifications

Series 350

Wall/Vessel Lavatory Set

## **FEATURES:**

- · All brass construction
- · Independent corner valves
- Includes soft touch drain w/overflow: P/N 18.11.052
- 1/4-turn ceramic disc valve cartridge.
- Available in all finishes. Warranty varies according to finish selection.
- Certified to meet or exceed the following codes and standards: ASME A112.18.1/CSAB 125.1-2012

Standard Wall Spout 18.07.017

Drain Assembly P/N: 18.11.052

Note: Measurements are subject to change. No responsibility is assumed for use of superseded or voided pages.