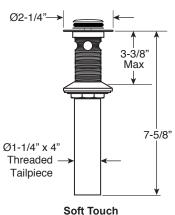

## **FEATURES:**

- · All brass construction
- · Independent corner valves
- Includes soft touch drain w/overflow: P/N 18.11.052
- 1/4-turn ceramic disc valve cartridge.
- Available in all finishes. Warranty varies according to finish selection.
- Certified to meet or exceed the following codes and standards: ASME A112.18.1/CSAB 125.1-2012

Standard Wall Spout 18.07.017

Drain Assembly P/N: 18.11.052

Note: Measurements are subject to change. No responsibility is assumed for use of superseded or voided pages.