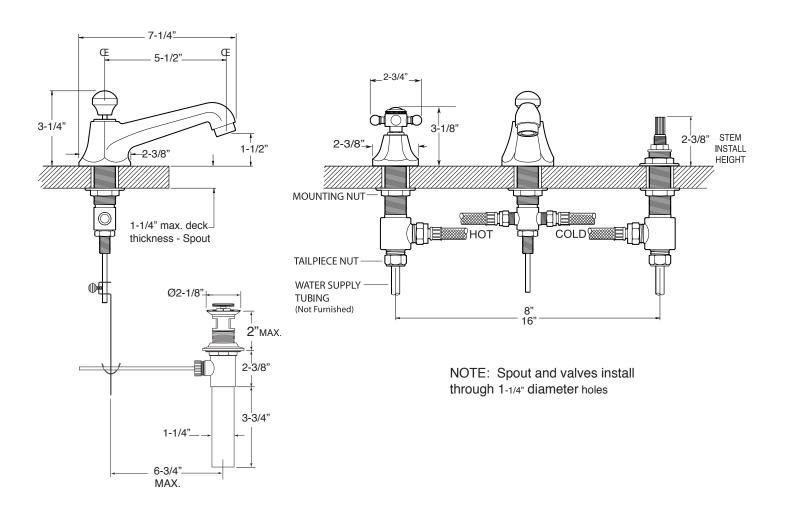

## **FEATURES:**

- All brass construction. Flexible hoses designed to be installed on 8" to 16" centers. Includes pop-up style drain assembly.
- · White ceramic lever style handles with setscrew attachment.
- 1/4 turn ceramic disc valve cartridge.
- Available in all finishes. Warranty varies according to finish selection.
- Standard aerator is limited to 1.2 gpm.
- Certified to meet or exceed the following codes and standards: ASME A112.18.1/CSAB 125.1-2012

## Series 300

1.300908 Salem Widespread Lavatory Set

Note: Measurements are subject to change or cancellation. No responsibility is assumed for use of superseded or voided pages.