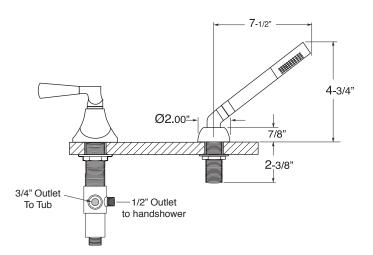

## Series 1900

Roman Tub Set with
Deckmount Handshower and
Diverter
Harlow Handle

1.196093 (1.196093T - Trim Only)

NOTE: Spout and valves install through 1-1/4" diameter holes.
Plumber to provide 3/4" supply lines to valves

NOTE: 1/2" outlet for in-line vacuum breaker (18.15.055), and 60" chrome spiral hose (18.10.016) - INCLUDED

Note: Measurements are subject to change or cancellation. No responsibility is assumed for use of superseded or voided pages.