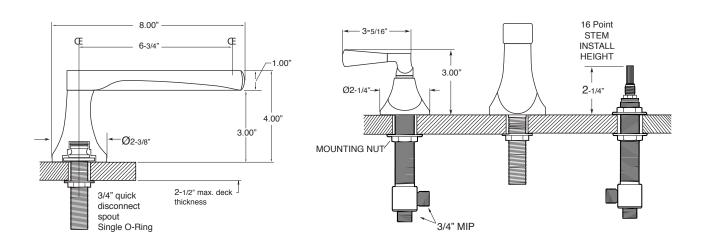

## Series 1900

Roman Tub Set with
Deckmount Handshower and
Diverter
Harlow Handle

1.196093 (1.196093T - Trim Only)

NOTE: Spout and valves install through 1-1/4" diameter holes.
Plumber to provide 3/4" supply lines to valves

NOTE: 1/2" outlet for in-line vacuum breaker (18.15.055), and 60" chrome spiral hose (18.10.016) - INCLUDED

Note: Measurements are subject to change or cancellation. No responsibility is assumed for use of superseded or voided pages.