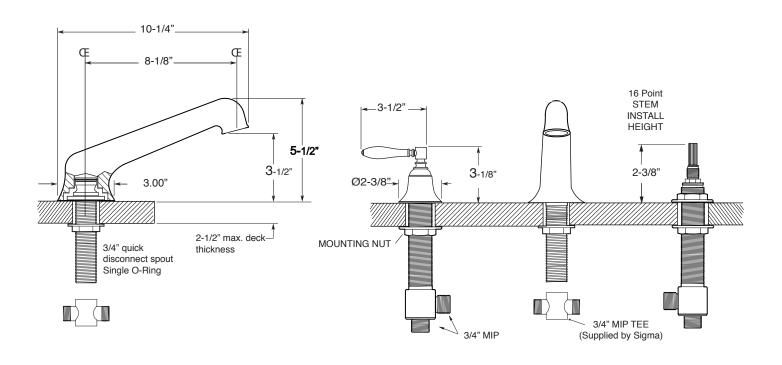

## Series 1500

## Roman Tub Set Huntington Handle

1.152777 (1.152777T - Trim Only)

NOTE: Spout and valves install through 1-1/4" diameter holes.
Plumber to provide 3/4" supply lines to valves

Note: Measurements are subject to change or cancellation. No responsibility is assumed for use of superseded or voided pages.