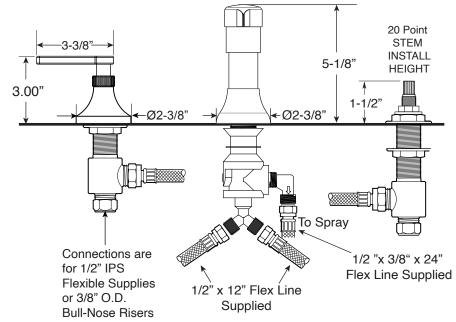

## **Specifications**

FEATURES:

Deck Mount Bidet Set

- All brass construction.
- Hot & Cold valves and integral Vacuum Breaker/Diverter require 1-1/4" (max.) holes.

1.000790

 Includes pop-up drain assembly with overflow. Longer ball rod available on request. P/N: APS.11.019

Stella Handle

- Diverter controls water flow between douche spray & flushing rim.
- 1/4-turn ceramic disc valve cartridges for handles.
- · Available in all finishes. Warranty varies according to finish selection.
- Certified to meet and/or exceed the following codes and standards: ASME A112.18.1/CSAB125.1-2012.