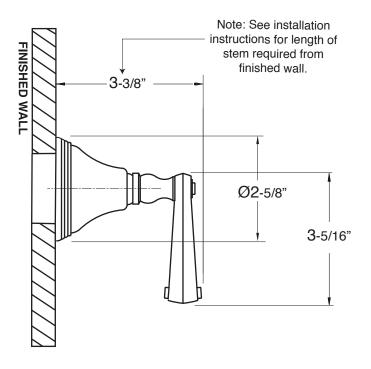

## Specifications

Trim for Wall Valve

1.000487T

Trim Only

## **Charlotte Handle**

For this 16pt handle and trim, use with the following valves:

18.30.020 - 1/2" Volume Control - Replacement Cartridge: 18.30.036

- 18.30.023 3/4" Volume Control Replacement Cartridge: 18.30.011
- 18.30.255 3 Port In-Wall Diverter Replacement Cartridge: 18.30.259
- 18.30.253 4 Port In-Wall Diverter Replacement Cartridge: 18.30.257