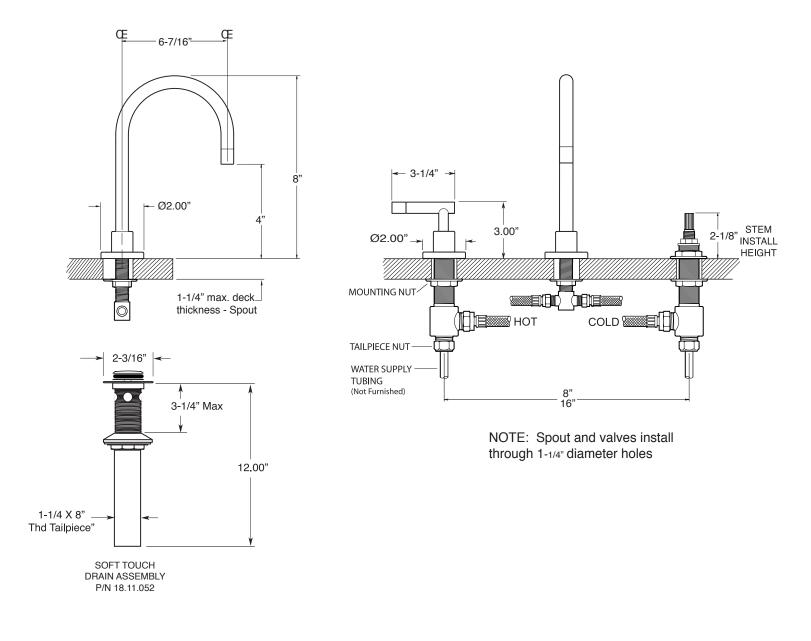

## **Specifications**

## FEATURES:

- All brass construction. Flexible hoses designed to be installed on 8" to 16" centers. Includes soft touch drain assembly. P/N 18.11.052
- · Lever style handles with inside screw attachment.
- 20 PT. 1/4-turn ceramic disc valve cartridge.
- Available in all finishes. Warranty varies according to finish selection.
- Standard aerator is limited to 1.2 gpm.
- Certified to meet or exceed the following codes and standards: ASME A112.18.1/CSAB 125.1-2012

## Series 3400

1.344908S Polaris II Short Widespread Lavatory Set

Note: Measurements are subject to change or cancellation. No responsibility is assumed for use of superseded or voided pages.