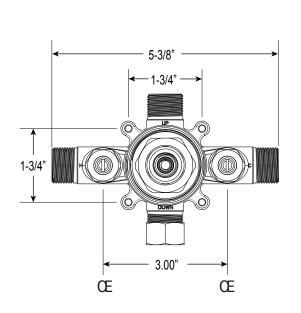

## Specifications

Series 110

Pressure Balance Shower Set

1.000864

(1.000864T - Trim Only)

Stella X Handle

Euro Style 20 pt.

## **FEATURES:**

- · Forged brass construction
- Valve cartridge 18.30.893
- · Adjustable hot limit safety stop
- · Reversible cartridge
- 5.6 GPM @ 45 PSI
- · Includes showerhead, arm, and flange
- Certified to meet or exceed the following codes and standards: ASME A112.18.1/CSAB 125.1-2012



## **FRONT VIEW**

## SIDE VIEW



Current valve in use: Circa 4/2014 - present Contact Customer Service for Older Versions For additional information on cartridges or extension kits, see 'Rough Valving' section in current catalog.



Note: Measurements are subject to change. No responsibility is assumed for use of superseded or voided pages.