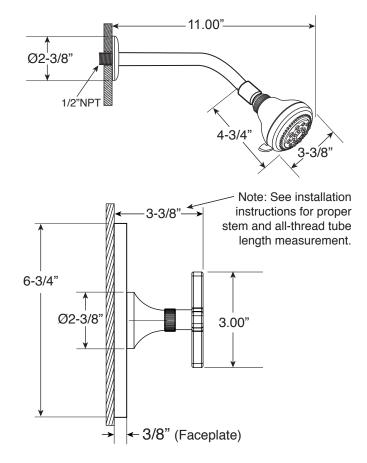

## **FEATURES:**

- · Forged brass construction
- Valve cartridge 18.30.893
- · Adjustable hot limit safety stop
- · Reversible cartridge
- 5.6 GPM @ 45 PSI
- · Includes showerhead, arm, and flange
- Certified to meet or exceed the following codes and standards: ASME A112.18.1/CSAB 125.1-2012