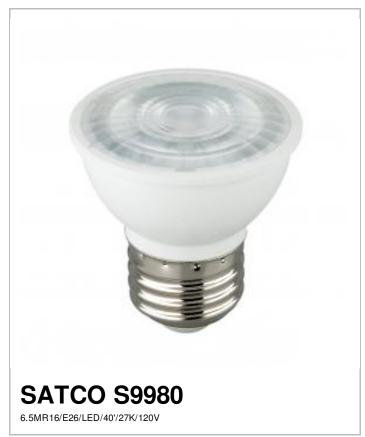

## SATCO NUVO

Project Name

Location

Prepared By

| - |  |  |
|---|--|--|
|   |  |  |
|   |  |  |
|   |  |  |

| General                 |              |
|-------------------------|--------------|
| Status                  | Active       |
| Watts                   | 6.5          |
| Incandescent Equivalent | 50           |
| Volts                   | 120V         |
| Shape                   | MR16         |
| Base                    | Medium       |
| ANSI Base               | E26          |
| Finish                  | Lensed       |
| CCT (Kelvin)            | 2700         |
| Temperature             | Warm White   |
| CRI                     | 80           |
| Lumens                  | 500          |
| Beam Spread             | 40           |
| Dimmable                | Yes Dimmable |
| Hours Rated             | 25000        |
| Lamp Type               | MR           |
| Technology              | LED          |

| Physical      |             |
|---------------|-------------|
| MOL           | 2.19        |
| MOD           | 2           |
| Lensed        | Lensed Lamp |
| Lens Finish   | Frosted     |
| Lens Material | Plastic     |
| Housing Color | White       |
| Weight (lb.)  | 0.1         |