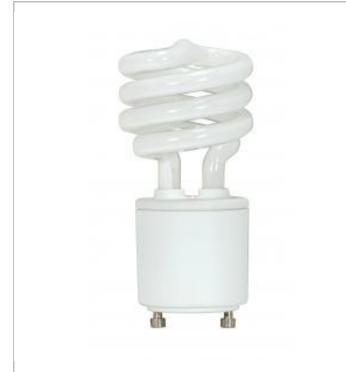

## **SATCO S8202**

11T2/GU24/2700K/120V/1PK

Notes

| General                 |                               |
|-------------------------|-------------------------------|
| Status                  | Active                        |
| Watts                   | 11                            |
| Incandescent Equivalent | 40                            |
| Volts                   | 120V                          |
| Shape                   | T2                            |
| Base                    | GU24                          |
| ANSI Base               | GU24                          |
| CCT (Kelvin)            | 2700                          |
| Temperature             | Warm White                    |
| CRI                     | 82                            |
| Lumens                  | 650                           |
| Beam Spread             | 360                           |
| Hours Rated             | 10000                         |
| Lamp Type               | Spiral                        |
| Technology              | Compact Fluorescent           |
| Electrical              |                               |
| Hg Content              | 1.6                           |
| THD                     | <130                          |
| Physical                |                               |
| MOL                     | 3.47                          |
| MOD                     | 1.81                          |
| Additional Information  |                               |
| Warranty                | 2 or 3 Year Limited - CFL     |
| Compliance              |                               |
| Safety Listing          | cULus - Listed                |
| Energy Star             | No                            |
| CEC Status              | Lawful for sale in California |
| RoHS Compliant          | Yes                           |
| SDS Sheet               | CFL_Self_Ballasted_Lamp       |
|                         |                               |