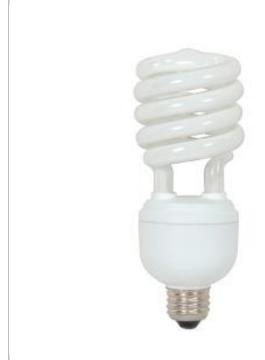

## SATCO NUVO

Project Name

Location Prepared By

**SATCO S7427** 

40T4/E26/4100K/277V/1PK

Notes

| Status                  | Active                        |
|-------------------------|-------------------------------|
| Watts                   | 40                            |
| Incandescent Equivalent | 150                           |
| Volts                   | 277V                          |
| Shape                   | T4                            |
| Base                    | Medium                        |
| ANSI Base               | E26                           |
| CCT (Kelvin)            | 4100                          |
| Temperature             | Cool White                    |
| CRI                     | 85                            |
| Lumens                  | 2600                          |
| Beam Spread             | 360                           |
| Hours Rated             | 10000                         |
| Lamp Type               | Spiral                        |
| Technology              | Compact Fluorescent           |
| Electrical              |                               |
| Hg Content              | 3.2                           |
| THD                     | <150                          |
| Physical                |                               |
| MOL                     | 7.28                          |
| MOD                     | 2.63                          |
| Additional Information  |                               |
| Warranty                | 2 or 3 Year Limited - CFL     |
| Compliance              |                               |
| Safety Listing          | cULus                         |
| Location Rating         | Dry                           |
| Energy Star             | No                            |
| CEC Status              | Lawful for sale in California |
| RoHS Compliant          | Yes                           |
| SDS Sheet               | CFL_Self_Ballasted_Lamp       |