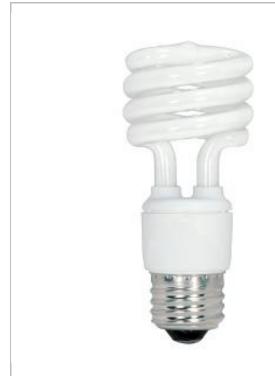

## **SATCO S6277**

13T2/E26/2700K/120V/8PK

Notes

| Status                  | Active                        |
|-------------------------|-------------------------------|
| Watts                   | 13                            |
| Incandescent Equivalent | 60                            |
| Volts                   | 120V                          |
| Shape                   | T2                            |
| Base                    | Medium                        |
| ANSI Base               | E26                           |
| CCT (Kelvin)            | 2700                          |
| Temperature             | Warm White                    |
| CRI                     | 82                            |
| Lumens                  | 900                           |
| Beam Spread             | 360                           |
| Hours Rated             | 12000                         |
| Lamp Type               | Spiral                        |
| Technology              | Compact Fluorescent           |
| Electrical              |                               |
| Hg Content              | 1.6                           |
| THD                     | <130                          |
| Physical                |                               |
| MOL                     | 4.13                          |
| MOD                     | 1.81                          |
| Additional Information  |                               |
| Warranty                | 2 or 3 Year Limited - CFL     |
| Compliance              |                               |
| Safety Listing          | cULus                         |
| Location Rating         | Dry                           |
| Energy Star             | No                            |
| CEC Status              | Lawful for sale in California |
| RoHS Compliant          | Yes                           |
| SDS Sheet               | CFL_Self_Ballasted_Lamp       |