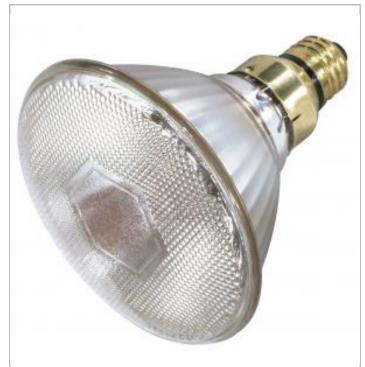

## **SATCO S4869**

CDM100PAR38/FL/4K/ELITE

Notes

| Status                 | Active                        |
|------------------------|-------------------------------|
| Watts                  | 100                           |
| Shape                  | PAR38                         |
| Base                   | Medium                        |
| ANSI Base              | E26                           |
| Finish                 | Clear                         |
| CCT (Kelvin)           | 4000                          |
| Temperature            | Cool White                    |
| CRI                    | 93                            |
| Hours Rated            | 10000                         |
| Burning Position       | Universal                     |
| Lamp Type              | Metal Halide                  |
| Technology             | HID                           |
| Electrical             |                               |
| СВСР                   | 20000                         |
| Start Method           | Probe Start                   |
| Physical               |                               |
| MOL                    | 5.31                          |
| MOD                    | 4.75                          |
| Additional Information |                               |
| Enclosure Rating       | Open Rated Lamp               |
| Warranty               | Avg. Rated Hour Limited       |
| Compliance             |                               |
| Energy Star            | No                            |
| CEC Status             | Lawful for sale in California |
| RoHS Compliant         | Yes                           |
| SDS Sheet              | Metal_Halide_Lamp             |