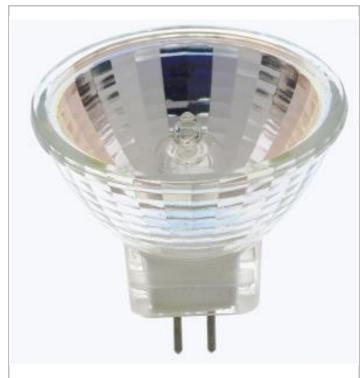

## **SATCO S4628**

5MR11 6V LENSED

Notes

| General      |              |
|--------------|--------------|
| Status       | Active       |
| Watts        | 5            |
| Volts        | 6V           |
| Shape        | MR11         |
| Filament     | C-6          |
| Base         | Bi Pin GZ4   |
| ANSI Base    | GZ4          |
| CCT (Kelvin) | 2900         |
| Temperature  | Warm White   |
| CRI          | 100          |
| Lumens       | 20           |
| Beam Spread  | 30           |
| Dimmable     | Yes Dimmable |
| Hours Rated  | 2000         |
| Lamp Type    | MR           |
| Technology   | Halogen      |

| Electrical |                    |
|------------|--------------------|
| Spot Type  | NFL - Narrow Flood |
| CBCP       | 1000               |

| Physical |           |
|----------|-----------|
| MOL      | 1.25      |
| MOD      | 1.38      |
| Lensed   | Open Lamp |