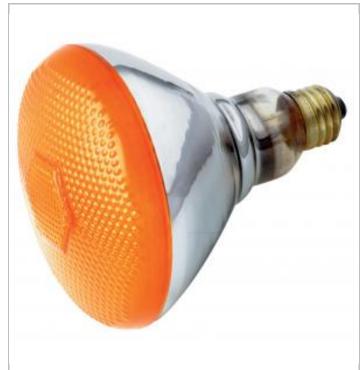

## SATCO NUVO

Project Name

Location

Prepared By

| General     |              |
|-------------|--------------|
| Status      | Active       |
| Watts       | 100          |
| Volts       | 120V         |
| Shape       | BR38         |
| Filament    | CC-9         |
| Base        | Medium       |
| ANSI Base   | E26          |
| Finish      | Amber        |
| Beam Spread | 110          |
| Dimmable    | Yes Dimmable |
| Hours Rated | 2000         |
| Lamp Type   | Reflector    |
| Technology  | Incandescent |

Notes

**SATCO S4425** 

100W BR-38 AMBER 120V.

Additional Information