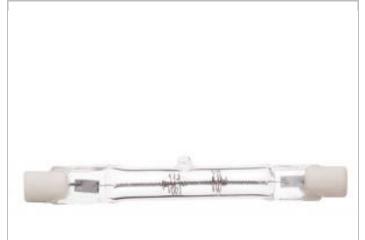

## **SATCO S3426**

250T3Q/CL/S 78MM CARDED 120V

Notes

| Status       | Active               |
|--------------|----------------------|
| Watts        | 250                  |
| Volts        | 120V                 |
| Shape        | T3                   |
| Filament     | C-8                  |
| Base         | Double Ended         |
| ANSI Base    | R7s                  |
| Finish       | Clear                |
| CCT (Kelvin) | 2900                 |
| Temperature  | Warm White           |
| CRI          | 100                  |
| Lumens       | 4500                 |
| Beam Spread  | 360                  |
| Dimmable     | Not Applicable       |
| Hours Rated  | 1500                 |
| Lamp Type    | Double Ended Halogen |
| Technology   | Halogen              |