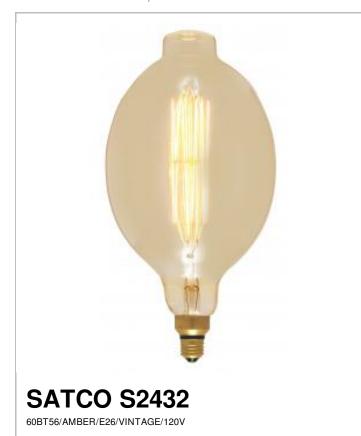

## SATCO" NUVO"

Project Name

Location

Prepared By

| Ν | ot | ρ | \$ |
|---|----|---|----|
|   | 0  | 5 | •  |

| Status                    | Active                              |  |
|---------------------------|-------------------------------------|--|
| Watts                     | 60                                  |  |
| Volts                     | 120V                                |  |
| Shape                     | BT56                                |  |
| Base                      | Medium                              |  |
| ANSI Base                 | E26                                 |  |
| Finish                    | Amber                               |  |
| CCT (Kelvin)              | 2200                                |  |
| Lumens                    | 80                                  |  |
| Beam Spread               | 360                                 |  |
| Dimmable                  | Yes Dimmable                        |  |
| Hours Rated               | 2000                                |  |
| Lamp Туре                 | ВТ                                  |  |
| Technology                | Incandescent                        |  |
| Physical                  |                                     |  |
| MOL                       | 13.78                               |  |
| MOD                       | 7.13                                |  |
| Additional Information    |                                     |  |
| Warranty                  | Avg. Rated Hour Limited             |  |
| 0                         |                                     |  |
| Compliance                |                                     |  |
| Compliance<br>Energy Star | No                                  |  |
| -                         | No<br>Lawful for sale in California |  |