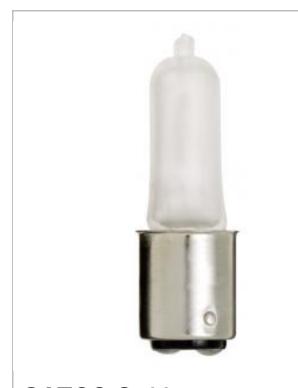

## **SATCO S1984**

500W JD DC BAYONET FROSTED

Notes

| Status       | Active                 |
|--------------|------------------------|
| Watts        | 500                    |
| Volts        | 120V                   |
| Shape        | T4                     |
| Filament     | CC-8                   |
| Base         | Bayonet Double Contact |
| ANSI Base    | BA15d                  |
| Finish       | Frosted                |
| CCT (Kelvin) | 2900                   |
| Temperature  | Warm White             |
| CRI          | 100                    |
| Lumens       | 7650                   |
| Beam Spread  | 360                    |
| Dimmable     | Yes Dimmable           |
| Hours Rated  | 2000                   |
| Lamp Type    | Single Ended Halogen   |
| Technology   | Halogen                |
| Physical     |                        |
| MOL          | 3.75                   |
| MOD          | 0.5                    |

| yo.ou. |      |
|--------|------|
| MOL    | 3.75 |
| MOD    | 0.5  |
|        |      |

| Warranty        | Avg. Rated Hour Limited       |
|-----------------|-------------------------------|
| Compliance      |                               |
| Safety Listing  | Not Listed                    |
| Location Rating | Damp                          |
| Energy Star     | No                            |
| CEC Status      | Lawful for sale in California |
| RoHS Compliant  | Yes                           |