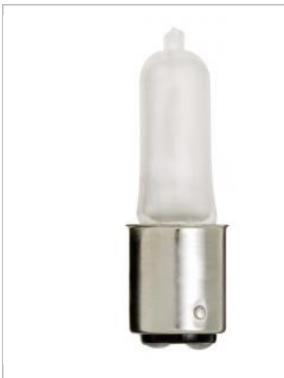

## SATCO' NUVO

Project Name

Location

Prepared By

**SATCO S1920** 

100W D.C. BAY FROSTED 120V.

Notes

| General                |                               |
|------------------------|-------------------------------|
| Status                 | Active                        |
| Watts                  | 100                           |
| Volts                  | 120V                          |
| Shape                  | Τ4                            |
| Filament               | CC-8                          |
| Base                   | Bayonet Double Contact        |
| ANSI Base              | BA15d                         |
| Finish                 | Frosted                       |
| CCT (Kelvin)           | 2900                          |
| Temperature            | Warm White                    |
| CRI                    | 100                           |
| Lumens                 | 1530                          |
| Beam Spread            | 360                           |
| Dimmable               | Yes Dimmable                  |
| Hours Rated            | 2000                          |
| Lamp Туре              | Single Ended Halogen          |
| Technology             | Halogen                       |
| Physical               |                               |
| MOL                    | 2.41                          |
| MOD                    | 0.5                           |
| Additional Information |                               |
| Warranty               | Avg. Rated Hour Limited       |
| Compliance             |                               |
| Safety Listing         | Not Listed                    |
| Location Rating        | Damp                          |
| Energy Star            | No                            |
| CEC Status             | Lawful for sale in California |
| RoHS Compliant         | Yes                           |
| SDS Sheet              | Halogen_Tungsten_Lamp         |