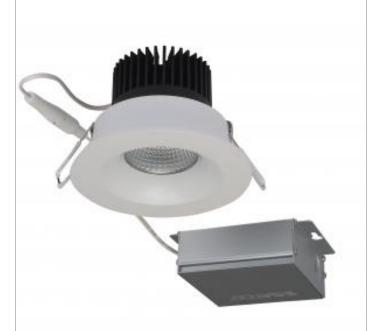

## SATCO S11630

12WLED/DW/DNL3/930/RND/RD/WH

Notes

General Status Active Wattage 12 Voltage 120V Finish White 3000 CCT (Kelvin) Color Temperature Warm White Lumen Output 840 Specifications Technology LED CRI 90 40 **Beam Angle** 50000 Rated Hours -20C (-4F) to a maximum of +45C **Operating Temperature** (+113F) Dimmable Yes - Dimmable IC Rated Yes Sloped Ceiling No Dimensions Length (in.) 4.38 Width (in.) 4.38 Height (in.) 3.00 Compliance Safety Listing cETLus Location Rating Wet **UL** Application Ceiling Yes Energy Star ES Unique ID ESID-2337202 CEC Status California T24 Compliant **RoHS** Compliant Yes FCC Compliant Yes Additional Information Integrated j-box for direct wire Additional Information installation Warranty 5 Year Limited - Fixtures