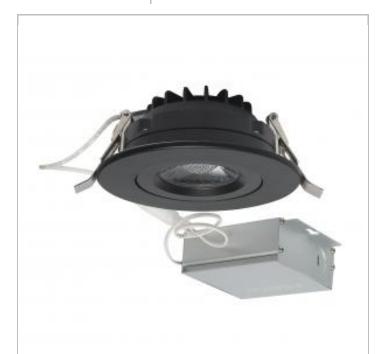

## **SATCO S11619**

12WLED/DW/GBL/4/930/RND/RD/BK

Notes

[www] 09-14-2020 01:39:49

| General           |            |  |
|-------------------|------------|--|
| Status            | Active     |  |
| Wattage           | 12         |  |
| Voltage           | 120V       |  |
| Finish            | Black      |  |
| CCT (Kelvin)      | 3000       |  |
| Color Temperature | Warm White |  |
| Lumen Output      | 850        |  |