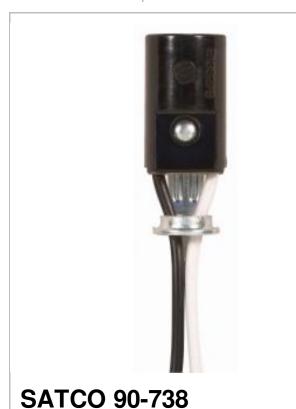

## SATCO' NUVO

Project Name

Location

Prepared By

| General        |                          |
|----------------|--------------------------|
| Status         | Active                   |
| Wattage        | 75                       |
| Length (in.)   | 0.75                     |
| Width (in.)    | 0.75                     |
| Height (in.)   | 1.63                     |
| Finish         | Glass                    |
| Safety Listing | cULus - Listed           |
| Each UPC       | 045923907388             |
| Electrical     |                          |
| Wire Color     | Black/White              |
| Wire Length    | 6 in.                    |
| Physical       |                          |
| Diameter       | 0.75                     |
| Hickey         | 1/8 IP Outside Extrusion |
| Material       | N/A                      |

Notes

CAND BASE SOCKETS W/LEADS

[www] 10-26-2020 00:08:

Copyright 2020 Satco Products, Inc. All Rights Reserved For More Information Visit: <u>https://www.satco.com/</u>