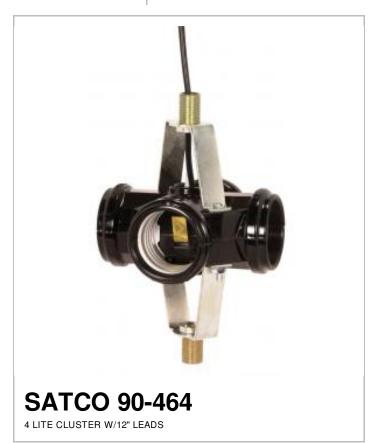

## SATCO NUVO

Project Name

Location

Prepared By

| N | o | te | ĸ |
|---|---|----|---|
|   |   |    |   |

[www] 11-02-2020 01:57:05

| General        |                |
|----------------|----------------|
| Status         | Active         |
| Voltage        | 250V           |
| Wattage        | 660            |
| Finish         | Black          |
| Safety Listing | cULus - Listed |
| Each UPC       | 045923904646   |

| Electrical  |             |
|-------------|-------------|
| Wire Color  | Black/White |
| Wire Length | 12 in.      |
| Physical    |             |

| Physical |                                                        |  |
|----------|--------------------------------------------------------|--|
| Bracket  | 1 3/4" 1/8 IP Threaded Top<br>Bracket with 1/2" Nipple |  |
| Material | Phenolic Plastic                                       |  |