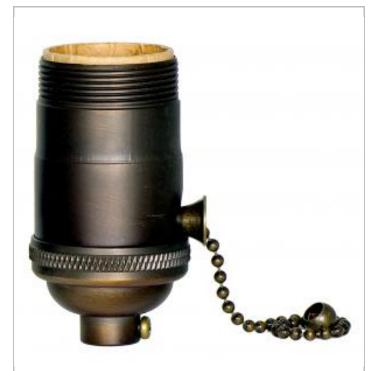

## SATCO NUVO

Project Name

Location

Prepared By

**SATCO 80-2399** 

4 PC ON/OFF PULL CHAIN DARK

Notes

[www] 09-14-2020 01:39:48

| General        |                    |
|----------------|--------------------|
| Status         | Active             |
| Voltage        | 250V               |
| Wattage        | 660                |
| Length (in.)   | 1.25               |
| Width (in.)    | 1.25               |
| Height (in.)   | 2.88               |
| Finish         | Dark Antique Brass |
| Safety Listing | cULus - Listed     |
| Each UPC       | 045923823992       |

| Electrical        |             |
|-------------------|-------------|
| Electrical Rating | 660W - 250V |
| Switch Type       | Pull Chain  |
| Terminal          | Screw       |

| Physical  |         |
|-----------|---------|
| Diameter  | 1.25    |
| Сар       | 1/8 IPS |
| Set Screw | With    |
| Material  | Brass   |