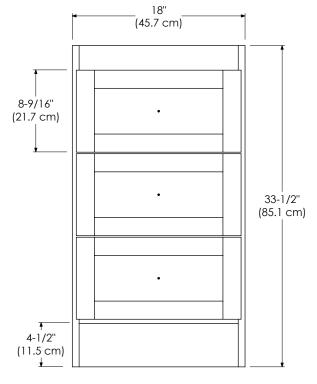

MODEL: 621112-FINISH SPECIFICATION SHEET ACCESSORIES

Soft Close and Full Extension drawers with dovetail construction Undermount glides

Matching Finish throughout the interior

All Ronbow cabinets are made of solid hardwood or hardwood plywood and meet strict CARB Standards. No particle Board or Micro-Density Fiberboard (MDF) are used.

Available finishes:

DARK CHERRY H01

WHITE WO1

TOP VIEW

FRONT VIEW

SIDE VIEW

MODEL: 621115-FINISH SPECIFICATION SHEET ACCESSORIES

Soft Close and Full Extension drawers with dovetail construction Undermount glides