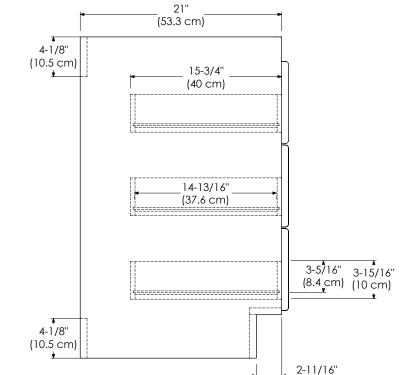

IES

Soft Close and Full Extension drawers with dovetail construction Undermount glides

Matching Finish throughout the interior

All Ronbow cabinets are made of solid hardwood or hardwood plywood and meet strict CARB Standards. No particle Board or Micro-Density Fiberboard (MDF) are used.

Available finishes:

DARK CHERRY H01

WHITE WO1

TOP VIEW





FRONT VIEW



SIDE VIEW



MODEL: 621118-FINISH SPECIFICATION SHEET ACCESSORIES

Soft Close and Full Extension drawers with dovetail construction Undermount glides

Matching Finish throughout the interior

All Ronbow cabinets are made of solid hardwood or hardwood plywood and meet strict CARB Standards. No particle Board or Micro-Density Fiberboard (MDF) are used.

Available finishes:

DARK CHERRY H01

WHITE WO1

TOP VIEW





FRONT VIEW





SIDE VIEW

(6.7 cm)