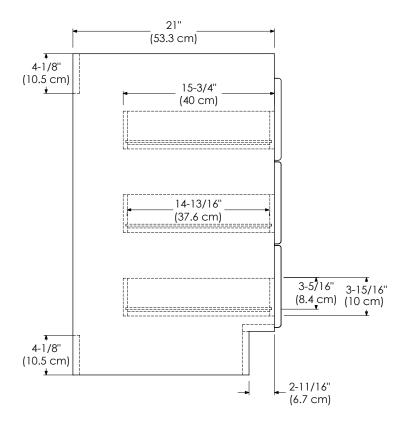

DARK CHERRY H01

WHITE WO1

TOP VIEW

FRONT VIEW

SIDE VIEW

MODEL: 621118-FINISH SPECIFICATION SHEET ACCESSORIES

Soft Close and Full Extension drawers with dovetail construction Undermount glides

Matching Finish throughout the interior

TOP VIEW

FRONT VIEW

SIDE VIEW

(6.7 cm)