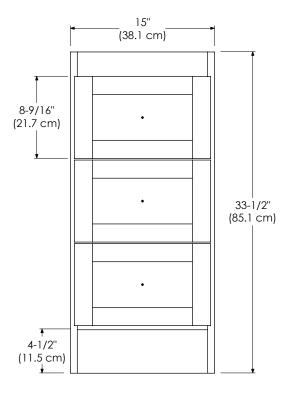

Available finishes:

DARK CHERRY H01

WHITE WO1

TOP VIEW

FRONT VIEW

SIDE VIEW

MODEL: 621115-FINISH SPECIFICATION SHEET ACCESSORIES

Soft Close and Full Extension drawers with dovetail construction Undermount glides

Matching Finish throughout the interior

All Ronbow cabinets are made of solid hardwood or hardwood plywood and meet strict CARB Standards. No particle Board or Micro-Density Fiberboard (MDF) are used.

Available finishes: