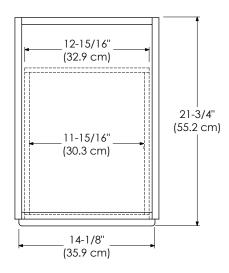

DARK CHERRY H01

WHITE WO1

TOP VIEW

FRONT VIEW

SIDE VIEW

MODEL: 621118-FINISH SPECIFICATION SHEET ACCESSORIES

Soft Close and Full Extension drawers with dovetail construction Undermount glides

Matching Finish throughout the interior

All Ronbow cabinets are made of solid hardwood or hardwood plywood and meet strict CARB Standards. No particle Board or Micro-Density Fiberboard (MDF) are used.

Available finishes:

DARK CHERRY H01

WHITE WO1