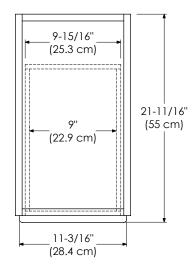

Available finishes:

DARK CHERRY H01

WHITE WO1

TOP VIEW

FRONT VIEW

SIDE VIEW

MODEL: 621115-FINISH SPECIFICATION SHEET ACCESSORIES

Soft Close and Full Extension drawers with dovetail construction Undermount glides

DARK CHERRY H01

WHITE WO1

TOP VIEW

FRONT VIEW

SIDE VIEW

MODEL: 621118-FINISH SPECIFICATION SHEET ACCESSORIES

Soft Close and Full Extension drawers with dovetail construction Undermount glides

Matching Finish throughout the interior