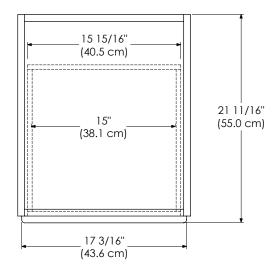

Available finishes:

DARK CHERRY H01

WHITE WO1

TOP VIEW

FRONT VIEW

SIDE VIEW

MODEL: 621115-FINISH SPECIFICATION SHEET ACCESSORIES

Soft Close and Full Extension drawers with dovetail construction Undermount glides

TOP VIEW

FRONT VIEW

SIDE VIEW

(6.7 cm)