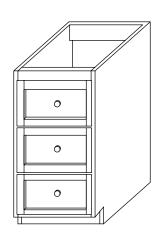

MODEL: 621112-FINISH SPECIFICATION SHEET ACCESSORIES

Soft Close and Full Extension drawers with dovetail construction Undermount glides

Matching Finish throughout the interior

All Ronbow cabinets are made of solid hardwood or hardwood plywood and meet strict CARB Standards. No particle Board or Micro-Density Fiberboard (MDF) are used.