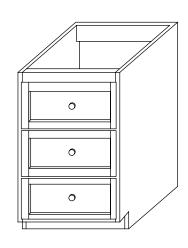

DARK CHERRY H01

WHITE WO1

TOP VIEW

FRONT VIEW

SIDE VIEW

MODEL: 621118-FINISH SPECIFICATION SHEET ACCESSORIES

Soft Close and Full Extension drawers with dovetail construction Undermount glides

Matching Finish throughout the interior

All Ronbow cabinets are made of solid hardwood or hardwood plywood and meet strict CARB Standards. No particle Board or Micro-Density Fiberboard (MDF) are used.

Available finishes:

DARK CHERRY H01

WHITE WO1