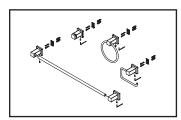

## **Installation Steps:**

Bathroom Hardware

(1) Determine the installation location for the bathroom hardware. Drill 1/4" diameter hole approximate 1" apart. Place plastic anchors into the drilled holes, use hammer to tap it in flush with the wall. Place the mounting plate and secure them to the wall with the help of mounting screws.