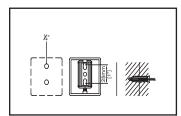

## **Installation Steps:**

Bathroom Hardware

(1) Determine the installation location for the bathroom hardware. Drill 1/4" diameter hole approximate 1" apart. Place plastic anchors into the drilled holes, use hammer to tap it in flush with the wall. Place the mounting plate and secure them to the wall with the help of mounting screws.