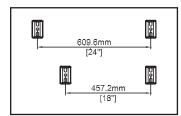

(2) For 7MO030 & 7MO031 Install the mounting plate 24" & 18" apart respectively.

(3) Secure the bathroom hardware with the screw at the bottom. Do not overtighten.