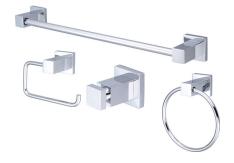

## Tools:

Power Drill Philips ScrewDriver Tape Measure

Rags Level

Model Number: 7MO030, 7MO031, 7MO032,

7MO033, 7MO034

## **Installation Steps:**

Bathroom Hardware

(1) Determine the installation location for the bathroom hardware. Drill 1/4" diameter hole approximate 1" apart. Place plastic anchors into the drilled holes, use hammer to tap it in flush with the wall. Place the mounting plate and secure them to the wall with the help of mounting screws.