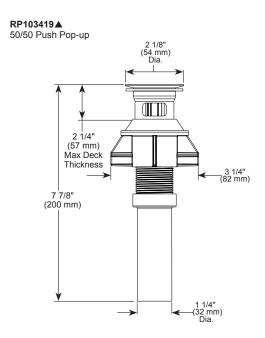

## **STANDARD SPECIFICATIONS:**

- Maximum 1.0 gpm @ 60 psi, 3.8 L/min @ 414 kPa.
- Widespread 6" (152mm)to 16" (406mm) centers.
- 1/4 turn handle stops
- 1/2"-14 NPSM adapters
- Ceramic cartridge
- Models have 50/50 push pop-up