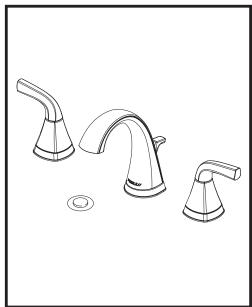

#### **BATHROOM FAUCET:**

- Parkwood® Collection
- Two Handle Widespread, Deck Mount
- 3 Hole Sink Applications
- 6" To 16" Widespread