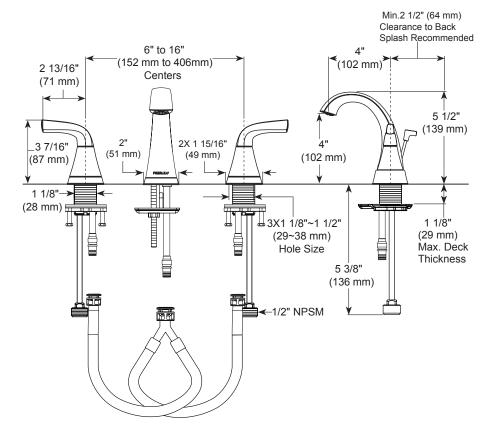

#### **BATHROOM FAUCET:**

- Parkwood® Collection
- Two Handle Widespread, Deck Mount
- 3 Hole Sink Applications
- 6" To 16" Widespread

## **STANDARD SPECIFICATIONS:**

- Maximum 1.0 gpm @ 60 psi, 3.8 L/min @ 414 kPa.
- Widespread 6" (152mm)to 16" (406mm) centers.
- 1/4 turn handle stops
- 1/2"-14 NPSM adapters
- Ceramic cartridge
- Models have 50/50 push pop-up