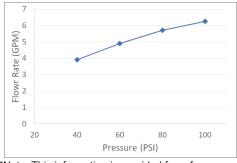

V-2304B-B Flow Rate (GPM) Vs Pressure (PSI) For Tub Port\*

\*Note: This information is provided for reference only. Actual Flow Rate may vary depending on installation and inlet pressures.

Olympia products are engineered and manufactured to meet the following standards and codes: ASME A112.18.1-2018/CSA B125.1-18 IAPMO LISTED