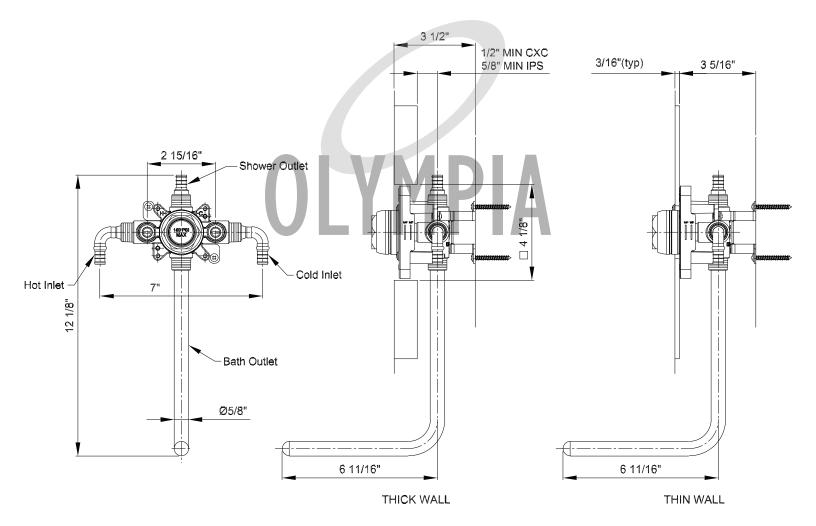

## Single Handle Tub/Shower Pressure Balancing Valve

- 1/2" PEX Inlet & Shower Outlet W/Copper Stub Tub Outlet
- Pressure Balancing Cartridge Ships with Trims
- Brass Inlet Stops With Backflow preventors
- Stainless Steel Mounting Bracket
- · Test Cap allows Pressure Testing 150 PSI Max
- Square Mud Guard with Leveler allows right angle cuts
- · Thin or Thick Wall Mounting

• Back to Back Installation, Builder Tract Pack

Preinstalled PEX Fittings Meet ASTM F1807

Note: V-23XX and V-24XX series valves can be tested when test cap installed with air (150 PSI) or water (150 PSI).

Note: Cartridge operational at pressures 20 PSI to 100 PSI.