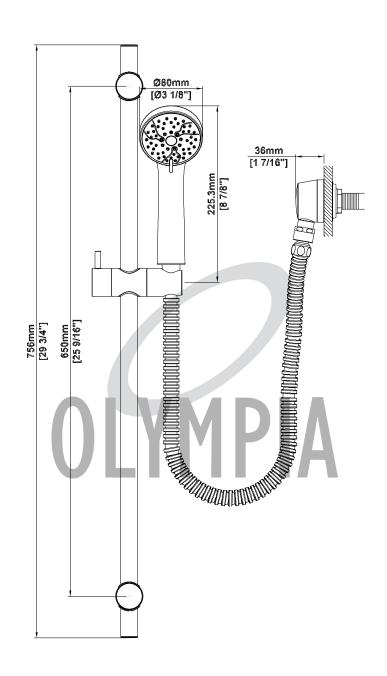

## HANDHELD SHOWER SET

| Model # | • |
|---------|---|
|---------|---|

Specific Features:

Project Name:

Submitted For:

Date:

- Three Setting Handheld Showerhead Including Non-Positive Shut Off Setting
- 30" Slide Bar with Brass Mounts
- 60" Stainless Steel Flex Hose
- Brass Drop Ell with Vacuum Breaker

# P-4530 SHOWN

**ADA** 

**b** Note:- This Product Complies with ADA requirement for Lever handle. Slide Bar is not Designed to be used as Grab Bar.

| Model # | Features | Finish |  |
|---------|----------|--------|--|
| P-4530* |          | СР     |  |

\* Handheld Showerhead limited to 1.75 GPM Flow Rate

Olympia products are engineered and manufactured to meet the following standards and codes:

ASME A112.18.1 ANSI A117.1